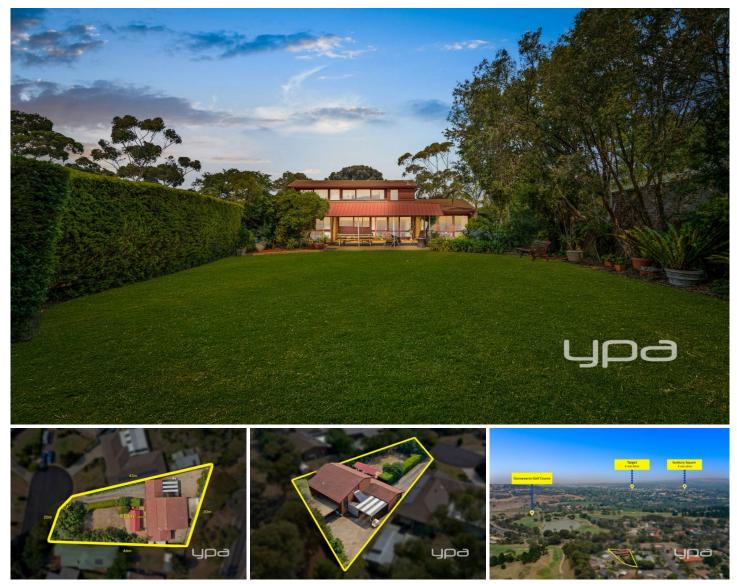

## 2 Lytham Court Sunbury VIC

Everyone loves a court location and this Tri level split home offers that and so much more - Boasting with charm and warmth in a prime location within walking distance of sporting facilities, public transport, local convenience store, medical centre, pharmacy and primary school, as well as 15 minutes to the Airport and a mere 30 minutes of easy driving to the CBD, it's no wonder people are already making the move to the booming Goonawarra Estate! Set on an impressive block size of 918m2 approx. this home presents an exceptional opportunity to enter the booming Sunbury market, expand your portfolio or develop on a very sought after allotment (S.T.C.A.).

Property features include: ? 4 Bedrooms with built in robes - master complete with walk in robe and ensuite ? Central bathroom

## 4 🛤 2 🚔 3 🚘

Land Size : 918 sqm View : https://www.ypa.com.au/7388806

Lisa Totaro 0410 144 215

Patrick Kilkenny 0401 175 248