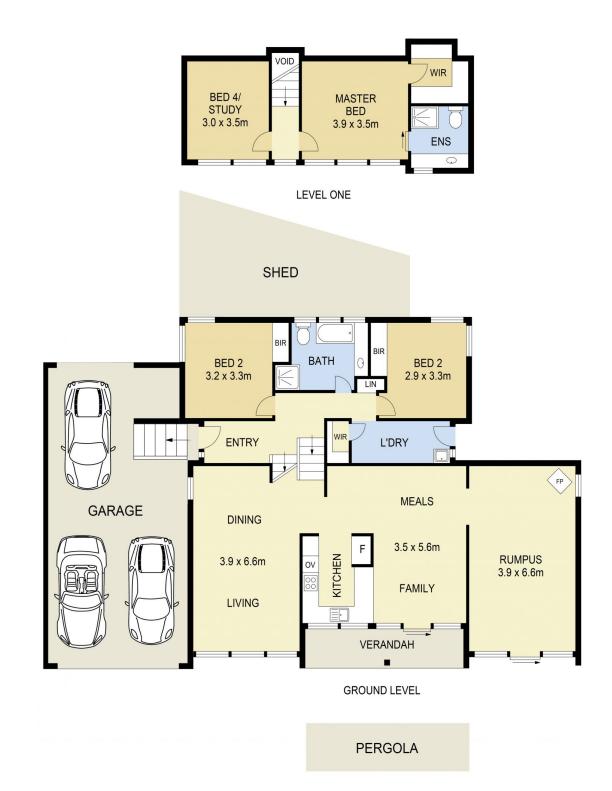

Property features include: ? 4 Bedrooms with built in robes - master complete with walk in robe and ensuite ? Central bathroom

## 2 LYTHAM COURT, SUNBURY

DISCLAIMER

PLANS SHOWN ARE FOR MARKETING PURPOSES ONLY, ALL DIMENSIONS ARE APPROXIMATE AND NOT TO SCALE. THEY ARE SUBJECT TO ERRORS AND INACCURACIES AND NO LIABILITY WILL BE ACCEPTED. INTERESTED PARTIES SHOULD MAKE THEIR OWN INQUIRIES.