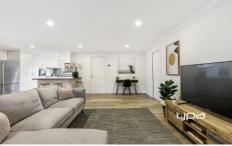

## **Property Features:**

- ? 4 Bedrooms all with built in robes, master complete with walk in robe and ensuite
- ? Main bathroom with separate toilet
- ? Kitchen complete with dishwasher, wall oven & 900mm gas cook top
- ? Ensuite and main living space recently renovated to impeccable standards
- ? Open plan kitchen, living and dining area