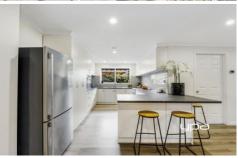

## **Property Features:**

- ? 4 Bedrooms all with built in robes, master complete with walk in robe and ensuite
- ? Main bathroom with separate toilet
- ? Kitchen complete with dishwasher, wall oven & 900mm gas cook top
- ? Ensuite and main living space recently renovated to impeccable standards
- ? Open plan kitchen, living and dining area