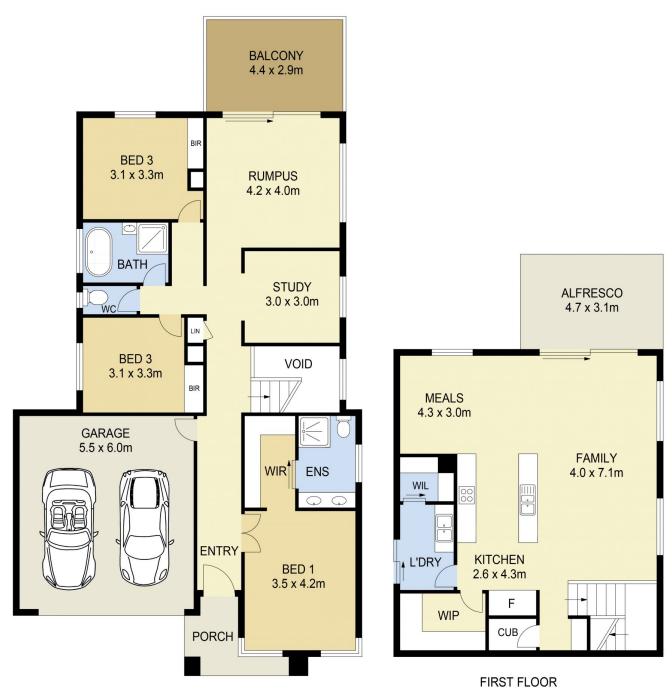

## 3 2 2 2

Land Size: 731 sqm

View: https://www.ypa.com.au/7388810

Lisa Totaro 0410 144 215

**GROUND FLOOR** 

## 2 AMITY PLACE, SUNBURY

DISCLAIMER

PLANS SHOWN ARE FOR MARKETING PURPOSES ONLY, ALL DIMENSIONS ARE APPROXIMATE AND NOT TO SCALE. THEY ARE SUBJECT TO ERRORS AND INACCURACIES AND NO LIABILITY WILL BE ACCEPTED. INTERESTED PARTIES SHOULD MAKE THEIR OWN INQUIRIES.