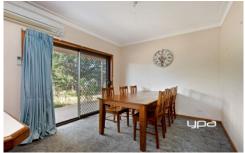

- ? 3 Bedrooms with Robes
- ? Master with WIR and ensuite
- ? Spacious living room with ambiance of wood fire heating
- ? Huge timber kitchen overlooks the meals area with sliding door external access
- ? Family bathroom, separate WC & laundry
- ? Perfectly positioned with wide gated side access either side of the home