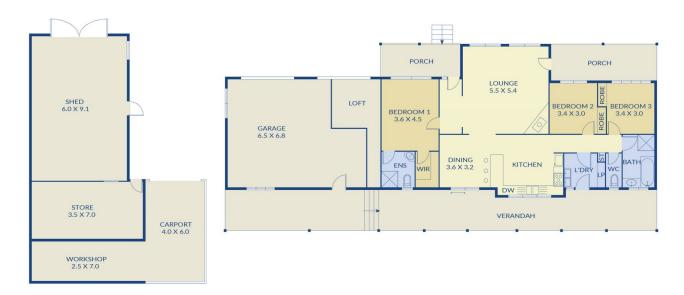

## 16 Newnham Drive Romsey VIC

Make the most of this golden opportunity for life at a slower pace & the luxury of space on this enormous allotment of just over 1-acre. Established and private from the front and a parklike setting out the back, this is truly a relaxed lifestyle on offer. This 3-bedroom home has great bones and is generously proportioned but could use some updating internally - so bring your creative flair! Priced to entice, the home comprises of:

- ? 3 Bedrooms with Robes
- ? Master with WIR and ensuite
- ? Spacious living room with ambiance of wood fire heating
- ? Huge timber kitchen overlooks the meals area with sliding door external access
- ? Family bathroom, separate WC & laundry
- ? Perfectly positioned with wide gated side access either side of the home