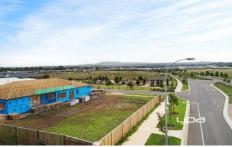

## 1 Pipit Way Sunbury VIC

TITLED LAND and ready to go is this golden opportunity to build your dream home or fruitful investment in the highly sought-after Sunbury Fields Estate. With a block size of 512m² this is one not to miss out on! Sunbury Fields offers an extensive range of hiking and bike trails and easy access to other nearby recreational areas, including Sunbury Recreation Reserve, Spavin Drive Dam and Emu Bottoms Wetlands Reserve. Whatever your plan may be, this block is the perfect opportunity to secure your future & grow alongside the Sunbury Fields Estate.

**Price** : \$ 366,000 **Land Size** : 512 sqm

View: https://www.ypa.com.au/7388812

Lisa Totaro 0410 144 215