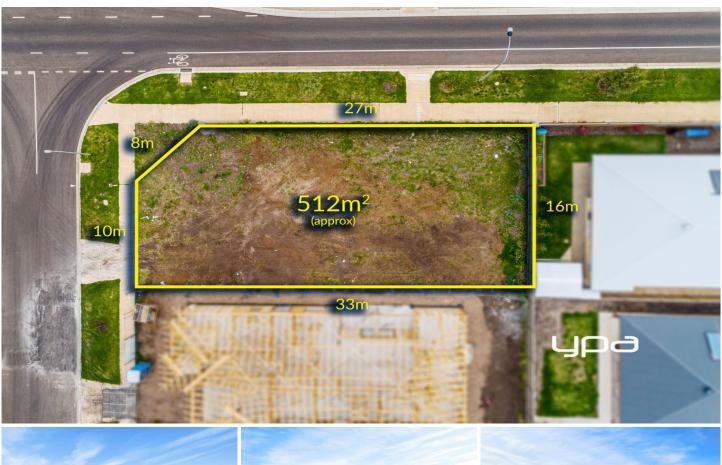

## 1 Pipit Way Sunbury VIC

TITLED LAND and ready to go is this golden opportunity to build your dream home or fruitful investment in the highly sought-after Sunbury Fields Estate. With a block size of 512m² this is one not to miss out on! Sunbury Fields offers an extensive range of hiking and bike trails and easy access to other nearby recreational areas, including Sunbury Recreation Reserve, Spavin Drive Dam and Emu Bottoms Wetlands Reserve. Whatever your plan may be, this block is the perfect opportunity to secure your future & grow alongside the Sunbury Fields Estate.

**Price** : \$ 366,000 **Land Size** : 512 sqm

View: https://www.ypa.com.au/7388812

Lisa Totaro 0410 144 215