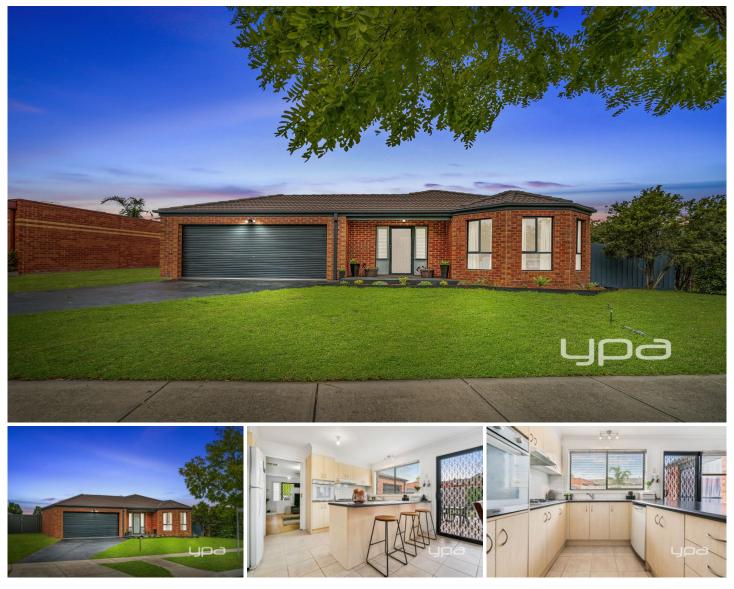

## 15 McCabe Crescent Sunbury VIC

Peacefully nestled in the sought-after Ashfield Estate set on a block size of 651m2 approx. Enjoy extreme comfortability, generous proportions and a great floorplanideal for the growing family.

A lifestyle of absolute convenience is assured, being just a minutes stroll to the peaceful Century Park and close proximity to both Primary & Secondary schools, local shops, public transport schools, parks, public transport, the new Rosenthal shopping complex & extensive walking trails make this property the ideal fit for you and your family!

## **Property Features:**

? 4 Bedrooms all with built in robes, master complete with walk in robe and ensuite and bay windows

- ? Central bathroom with separate toilet
- ? Multiple living areas to maximise the comfort of the whole

## 4 🛤 2 🚔 2 🚘

| Price     | : \$ 548,000                     |
|-----------|----------------------------------|
| Land Size | : 651 sqm                        |
| View      | : https://www.ypa.com.au/7388815 |