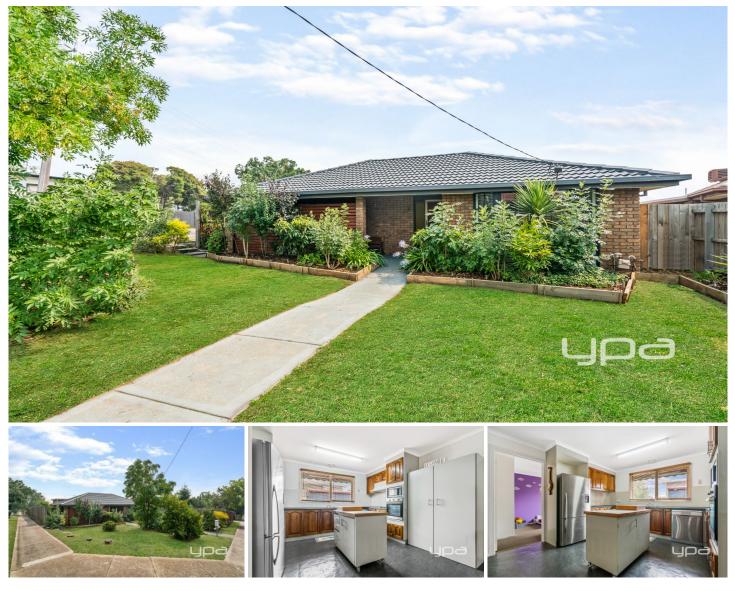

## 34 Blaxland Drive Sunbury VIC

It is these kinds of homes that are sending the Sunbury Market crazy at the moment! In an affordable price range, this home offers appeal and perfect positioning. Set on a 576m2 approx CORNER block with Sunbury township at your fingertips, public transport, local shops such as milk bar, ALDI and restaurants only a short stroll up the road. This is a must see for first home buyers, investors or those who want to downsize and throw away the car keys! Location is prime and could not get any better.

## Property features include:

? 3 bedrooms all with built in robes - master complete with walk in robe and full ensuite

- ? Central bathroom with separate toilet
- ? Kitchen overlooking dining and family living

? Kitchen complete with stainless steel dishwasher, wall oven and 4 burner gas cook-top