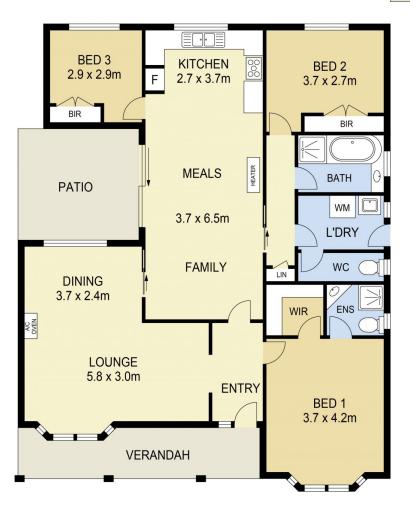

## Property features include:

? 3 bedrooms all with built in robes - master complete with walk in robe and full ensuite

- ? Central bathroom with separate toilet
- ? Kitchen overlooking dining and family living

? Kitchen complete with stainless steel dishwasher, wall oven and 4 burner gas cook-top

## 34 BLAXLAND DRIVE, SUNBURY

DISCLAIMER

PLANS SHOWN ARE FOR MARKETING PURPOSES ONLY, ALL DIMENSIONS ARE APPROXIMATE AND NOT TO SCALE. THEY ARE SUBJECT TO ERRORS AND INACCURACIES AND NO LIABILITY WILL BE ACCEPTED. INTERESTED PARTIES SHOULD MAKE THEIR OWN INQUIRIES.