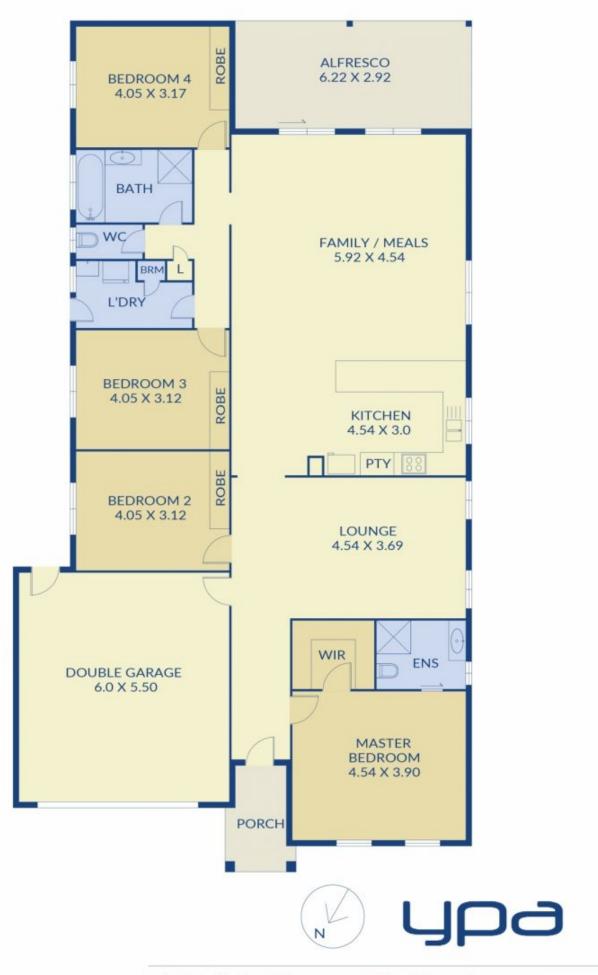

## 7 St Mellion Close Sunbury VIC

A very spacious property with large bedrooms and multiple living spaces, this is an exceptional home indeed. Situated on a fantastic block size of approximately 678m² and surrounded by other quality homes in an established quiet court with Killara Primary School and speciality shops a short stroll, Blind Creek walking trails easily accessible plus with quick access to the Calder Freeway, this property is sure to create a fantastic family lifestyle. Boasting an unbeatable floorplan with that indoor-outdoor flow we all love, this property will undoubtedly hit some high notes and tick many boxes.

## Property Features Include:

? 4 very generous bedrooms all with their own wardrobes ? Master complete with huge walk in robe and ensuite complete with modern stone topped vanity

## 4 🚐 2 🚔 2 🗬

**Price** : \$ 580,000 **Land Size** : 678 sgm

View: https://www.ypa.com.au/7388818

7 St Mellions Cl, Sunbury