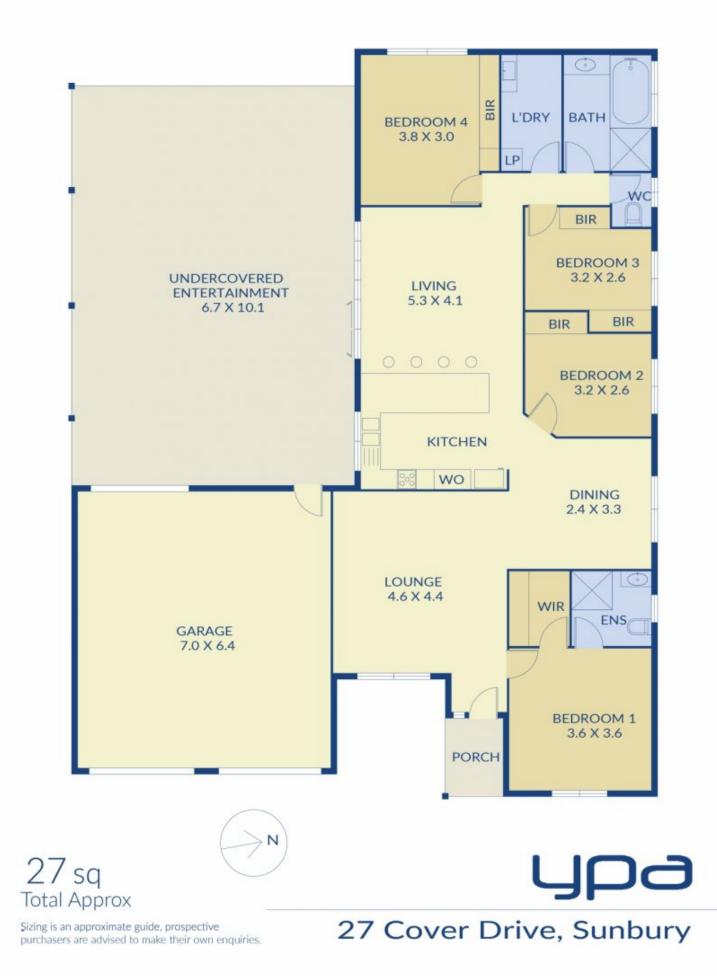

Property features:

- ? 4 bedrooms all with built-in robes and ceiling fans
- ? Main bedroom complete with ensuite and walk-in robe
- ? Main bathroom with separate toilet
- ? 2 separate living areas

? Kitchen complete with gas cooktop and Whirlpool stainless-steel oven