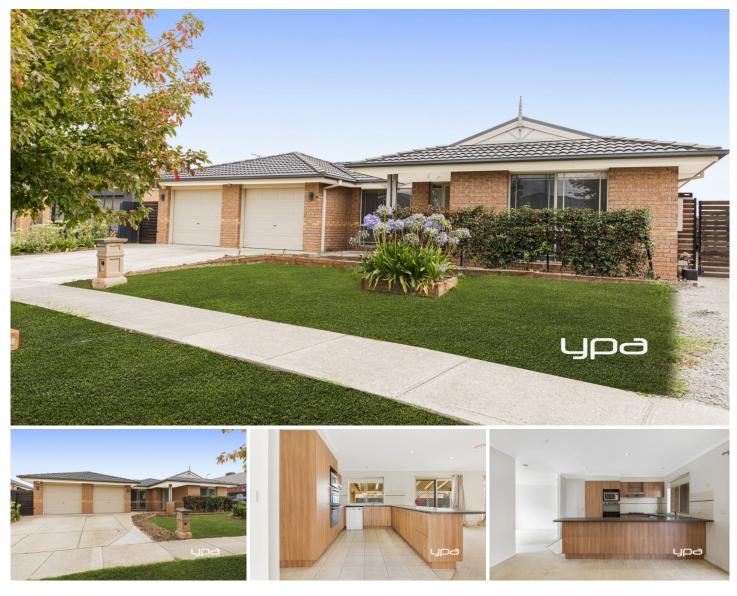

## 27 Cover Drive Sunbury VIC

This superb home in the Ashfield Estate has all your property needs covered! Set on a 610m<sup>2</sup> (approx.) block, this immaculately presented family home offers a fantastic opportunity to enter the Sunbury market. Thanks to the extension of Elizabeth Dr, you have multiple ways to enter and exit the estate without hassle. You will be spoilt for choice with the number of parks, reserves, schools and sporting grounds within walking distance, and you'll never be stuck for transport with bus stops around nearly every street corner.

Property features:

- ? 4 bedrooms all with built-in robes and ceiling fans
- ? Main bedroom complete with ensuite and walk-in robe
- ? Main bathroom with separate toilet
- ? 2 separate living areas

? Kitchen complete with gas cooktop and Whirlpool stainless-steel oven