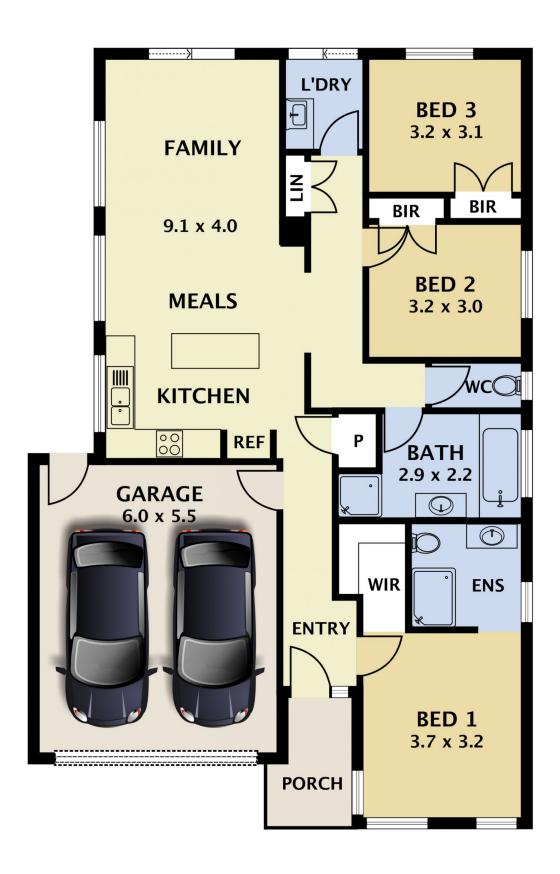

## 6 Elizabeth Court Riddells Creek VIC

First impressions count and this stunner is sure to impress! Elizabeth Court is one of the hidden gems of Riddells Creek being set within a secure court and a mere stone's throw to all this wonderful township has to offer. If you're looking to downsize, do so without any compromise. Looking to invest or just starting out? You also can't go past this little ripper! A terrific floorplan and built with liveability and low maintenance in mind, spoil yourself with this home without breaking the bank!

## Property features include:

- ? 3 generous bedrooms with built in robes
- ? Master complete with ensuite and walk in robe
- ? Central bathroom with separate WC
- ? Light and bright kitchen with island bench & breakfast bar overlooks the meals and family room
- ? Kitchen complete with waterfall stone benchtops, pendant