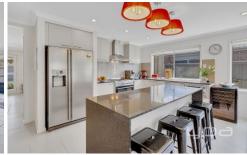

## Property features include:

- ? 3 generous bedrooms with built in robes
- ? Master complete with ensuite and walk in robe
- ? Central bathroom with separate WC
- ? Light and bright kitchen with island bench & breakfast bar overlooks the meals and family room
- ? Kitchen complete with waterfall stone benchtops, pendant