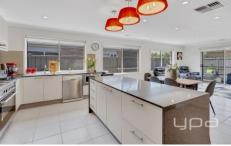

## Property features include:

- ? 3 generous bedrooms with built in robes
- ? Master complete with ensuite and walk in robe
- ? Central bathroom with separate WC
- ? Light and bright kitchen with island bench & breakfast bar overlooks the meals and family room
- ? Kitchen complete with waterfall stone benchtops, pendant