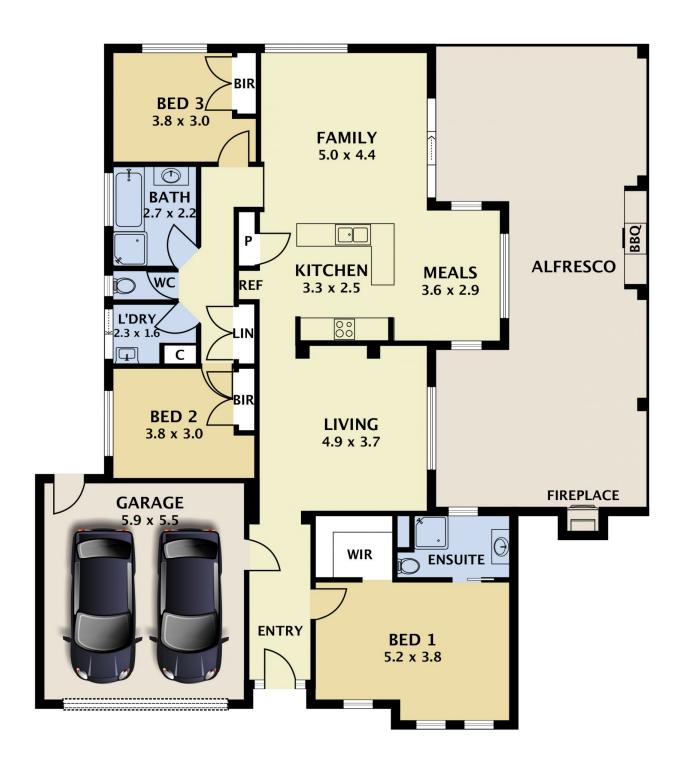

## 12 Egan Court Riddells Creek VIC

Be the envy of your friends and enjoy this idyllic lifestyle in the highly sought after 'Bronze Lodge Estate' within the beautiful Township of Riddells Creek. Perfectly poised within a quiet cul-de-sac, on a fabulous flat block of approximately 1002m2, this beautiful residence offers an exceptional floor plan and amazing entertaining options. Simply stunning from the front with beautifully established gardens, the home only gets better as you walk through the front door. Lovely spaces, a terrific flow and immaculately presented and maintained, this home is sure to make you smile.

Property features include:

- ? 3 bedrooms, each with their own robes
- ? Huge master complete with WIR and ensuite
- ? Central bathroom with separate toilet
- ? Dual living spaces including open plan kitchen, meals

3 2 2 2

Land Size: 1002 sqm

View: https://www.ypa.com.au/7388821