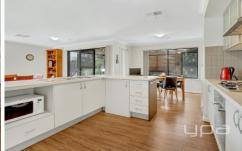

Property features include:

- ? 3 bedrooms, each with their own robes
- ? Huge master complete with WIR and ensuite
- ? Central bathroom with separate toilet
- ? Dual living spaces including open plan kitchen, meals