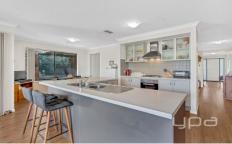

Property features include:

- ? 3 bedrooms, each with their own robes
- ? Huge master complete with WIR and ensuite
- ? Central bathroom with separate toilet
- ? Dual living spaces including open plan kitchen, meals