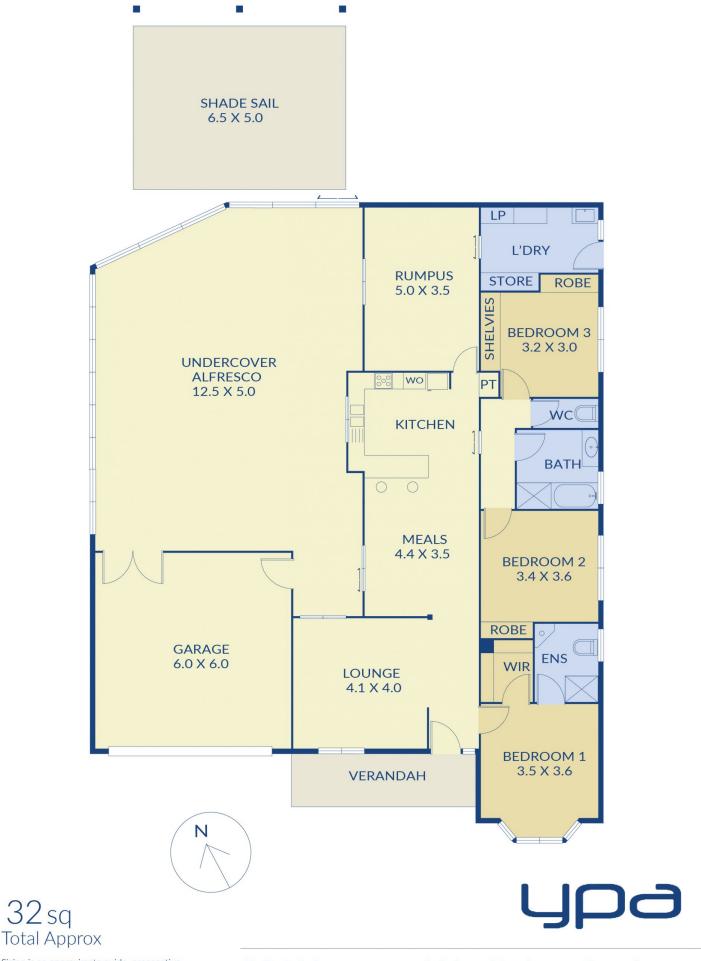

## Property features:

- ? 3 Bedrooms all with built in robes, master complete with walk-in robe and ensuite
- ? Main bathroom with separate toilet
- ? Open plan kitchen, living and dining area
- ? Kitchen complete with dishwasher, gas cooktop and oven
- ? 2 separate living areas
- ? Ducted heating and split system cooling
- ? Laundry with external access

## 3 2 2 2

**Price** : \$ 480,000 **Land Size** : 670 sqm

View: https://www.ypa.com.au/7388823

Lisa Totaro 0410 144 215

Sizing is an approximate guide, prospective purchasers are advised to make their own enquiries.