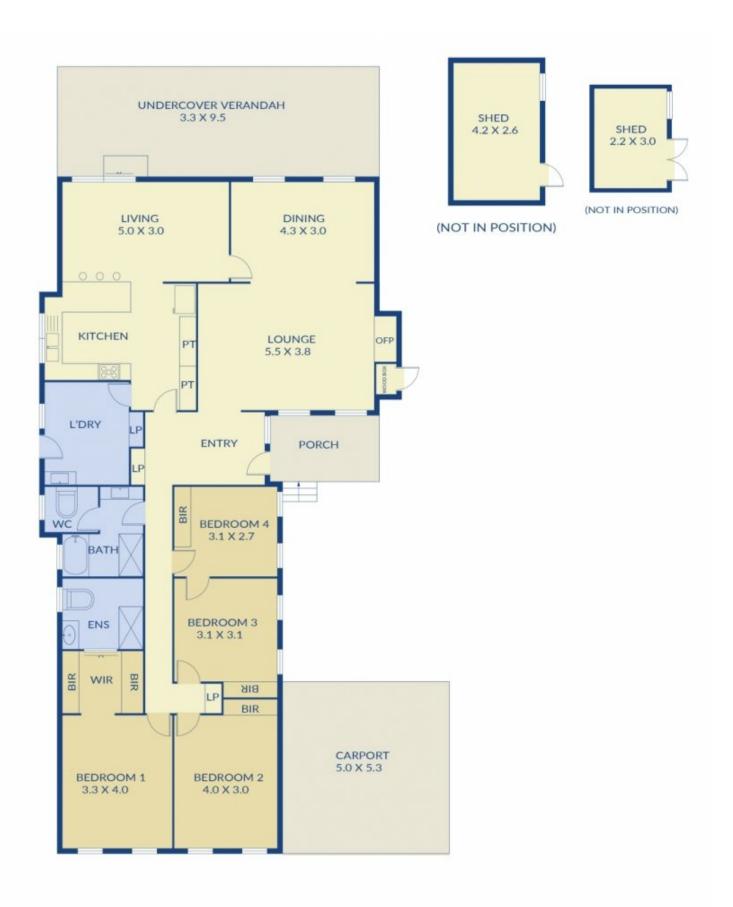

## 4 Pollard Place Sunbury VIC

Situated on a block size of 707m² approximately this gorgeous family home has been well looked after and maintained. This single storey residence boasts an address of convenience giving you easy access to all that Sunbury has to offer. Whether it's walking distance to the train station and shops, a short stroll to schools and parklands, this location is hard to beat.

## Property Features:

- ? 4 bedrooms all with built-in robes
- ? Master bedroom complete with a recently renovated full ensuite
- ? Kitchen complete with ample storage, dishwasher, stainless steel oven and gas cooktop
- ? 2 separate living areas
- ? Open fireplace with external door to load wood
- ? Huge laundry with external access

## 4 2 2 2

**Price** : \$ 540,000 **Land Size** : 707 sqm

View: https://www.ypa.com.au/7388833

Lisa Totaro 0410 144 215