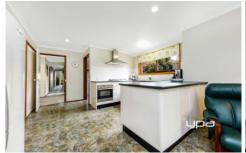

## Property Features:

- ? 4 bedrooms all with built-in robes
- ? Master bedroom complete with a recently renovated full ensuite
- ? Kitchen complete with ample storage, dishwasher, stainless steel oven and gas cooktop
- ? 2 separate living areas
- ? Open fireplace with external door to load wood
- ? Huge laundry with external access