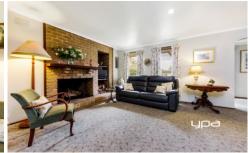

## Property Features:

- ? 4 bedrooms all with built-in robes
- ? Master bedroom complete with a recently renovated full ensuite
- ? Kitchen complete with ample storage, dishwasher, stainless steel oven and gas cooktop
- ? 2 separate living areas
- ? Open fireplace with external door to load wood
- ? Huge laundry with external access