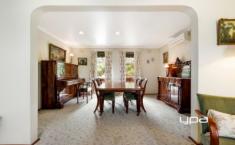

## Property Features:

- ? 4 bedrooms all with built-in robes
- ? Master bedroom complete with a recently renovated full ensuite
- ? Kitchen complete with ample storage, dishwasher, stainless steel oven and gas cooktop
- ? 2 separate living areas
- ? Open fireplace with external door to load wood
- ? Huge laundry with external access