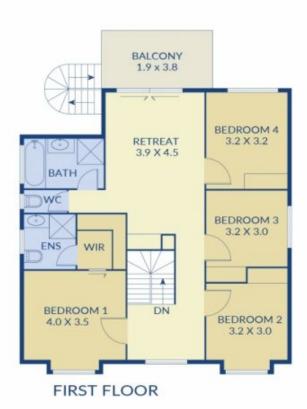

## 2 Windarra Court Sunbury VIC

From the moment you walk through the front door you will instantly be impressed with the high-quality standard and immaculate presentation of this home. Offering an exceptional lifestyle with generous spaces for entertaining and relaxing with the whole family. If luxury is high on your list of must-haves, you'll certainly be falling in love with this home. Set on a block of 651m² (approx.) this home will not last long on the market!

## Property Features include:

- ? 4 large sized bedrooms all with built in robes and master complete with walk-in robe and en suite
- ? Study perfect for those who work from home
- ? 2 bathrooms complete with additional powder room downstairs for guests
- ? Outstanding kitchen complete with YDL waterfall edge stone marble benchtops and splash back, dishwasher built

## 4 🚐 2 🚍 2 🚍

**Price** : \$ 645,000 **Land Size** : 651 sqm

View: https://www.ypa.com.au/7388836

Lisa Totaro 0410 144 215

30 sq Total Approx (D)

Sizing is an approximate guide, prospective purchasers are advised to make their own enquiries.