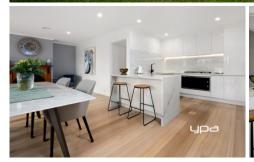

## Property Features include:

- ? 4 large sized bedrooms all with built in robes and master complete with walk-in robe and en suite
- ? Study perfect for those who work from home
- ? 2 bathrooms complete with additional powder room downstairs for guests
- ? Outstanding kitchen complete with YDL waterfall edge stone marble benchtops and splash back, dishwasher built