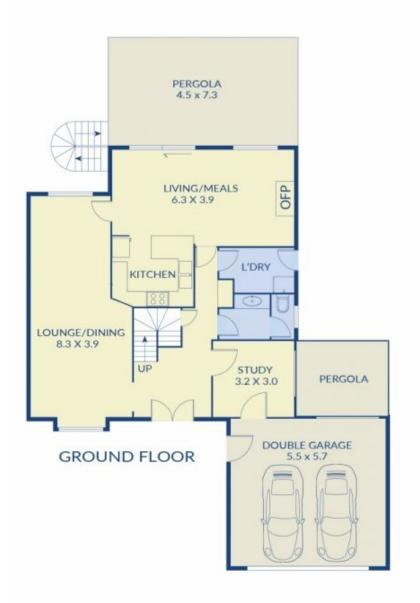

## 2 Windarra Court Sunbury VIC

From the moment you walk through the front door you will instantly be impressed with the high-quality standard and immaculate presentation of this home. Offering an exceptional lifestyle with generous spaces for entertaining and relaxing with the whole family. If luxury is high on your list of must-haves, you'll certainly be falling in love with this home. Set on a block of 651m² (approx.) this home will not last long on the market!

## Property Features include:

- ? 4 large sized bedrooms all with built in robes and master complete with walk-in robe and en suite
- ? Study perfect for those who work from home
- ? 2 bathrooms complete with additional powder room downstairs for guests
- ? Outstanding kitchen complete with YDL waterfall edge stone marble benchtops and splash back, dishwasher built

## 4 🚐 2 🚍 2 🚍

**Price** : \$ 645,000 **Land Size** : 651 sqm

View: https://www.ypa.com.au/7388836

Lisa Totaro 0410 144 215

30 sq Total Approx (D)

Sizing is an approximate guide, prospective purchasers are advised to make their own enquiries.