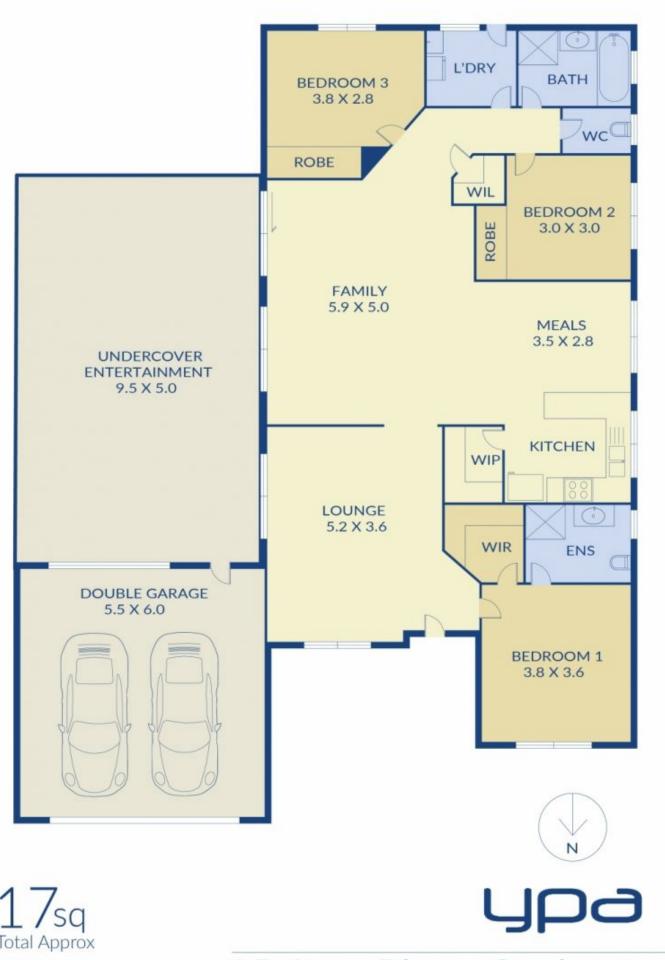

## 15 Agar Place Sunbury VIC

Set on an impressive 606m2 (approx.) block, this much loved and well-presented home won't last long! With a great floor plan and being within close proximity to the BRAND NEW Woolworths & Rosenthal Shopping Complex, Childcare Centre, Lush Parklands, Public Transport, easy access to the Calder freeway and only a short drive to everything Sunbury's township has to offer. This stunning property is the whole package offering multiple living areas inside and out & ready for the entire family to enjoy.

## Property features include:

- ? 3 bedrooms all with built in robes, master complete with walk in robe and ensuite
- ? Central bathroom with separate toilet
- ? Spacious kitchen overlooking dining and living area
- ? Kitchen complete with oven, gas cooktop, dishwasher & walk-in-pantry