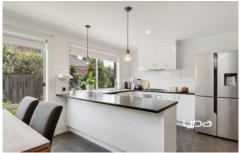

## Property features include:

- ? 3 bedrooms all with built in robes, master complete with walk in robe and ensuite
- ? Central bathroom with separate toilet
- ? Spacious kitchen overlooking dining and living area
- ? Kitchen complete with oven, gas cooktop, dishwasher & walk-in-pantry