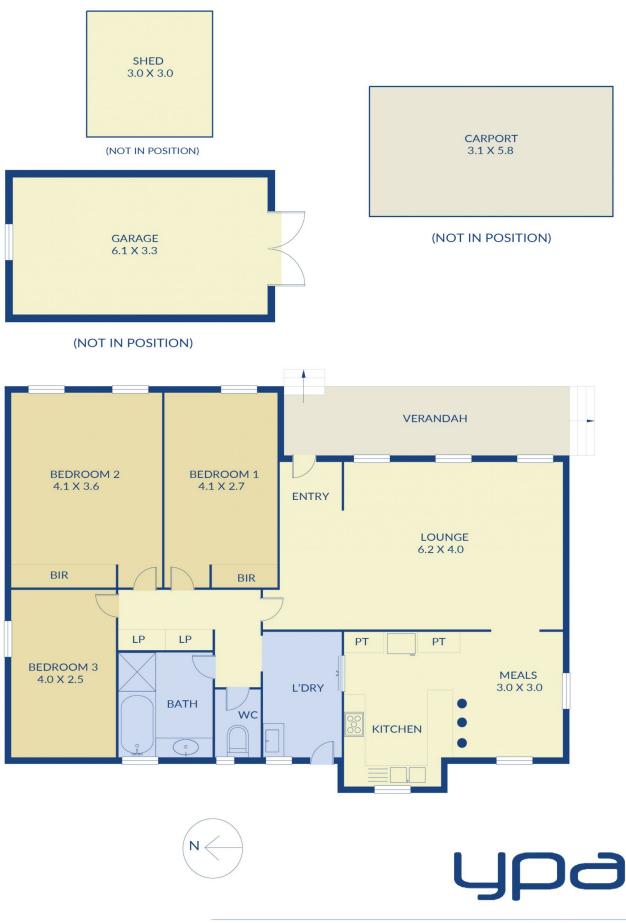

## **Property Features:**

- ? 3 bedrooms, 2 with built in robes
- ? Main bathroom with separate toilet
- ? Decent kitchen with gas cooktop
- ? Lounge room with gas wall heater
- ? Good size backyard with paved pergola area
- ? Garden/ storage shed
- ? Single carport with long drive way
- ? Single car garage at the rear of the property

## 3 🛤 1 🚔 2 🛱

| Price     | : \$ 430,000                     |
|-----------|----------------------------------|
| Land Size | : 666 sqm                        |
| View      | : https://www.ypa.com.au/7388838 |