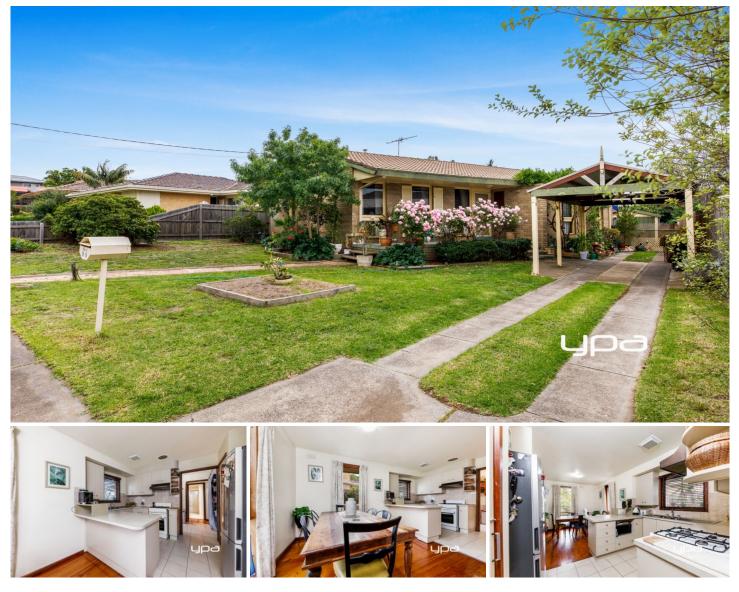

## 68 Dobell Avenue Sunbury VIC

Here is a fantastic opportunity for investors or developers, this entry-level brick home is in a top location within walking distance to Sunbury shops, public transport, schools & community centres. This home is currently tenanted until late August 2020 paying \$1521 per calendar month.

## **Property Features:**

- ? 3 bedrooms, 2 with built in robes
- ? Main bathroom with separate toilet
- ? Decent kitchen with gas cooktop
- ? Lounge room with gas wall heater
- ? Good size backyard with paved pergola area
- ? Garden/ storage shed
- ? Single carport with long drive way
- ? Single car garage at the rear of the property

A home like this won't last long in today's market, call us