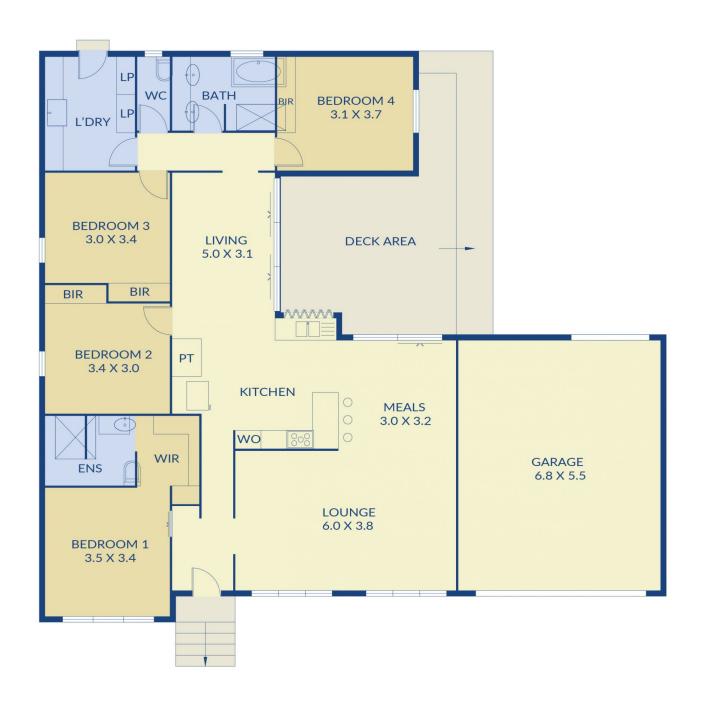

## 12 Gilchrist Crescent Sunbury VIC

From the moment you arrive at this home there is instantly a lot to love. It has been renovated to impeccable standards leaving absolutely nothing for you to do but move in and enjoy. Set on an impressive corner block of approximately 667m² and in a prime location with everything Sunbury has to offer at your fingertips. A short 1.5km walk (approximately) to Sunbury's Township and train station with Clarke Oval, Sunbury Bowling Club, Sunbury Recreation Reserve and Blind Creek walking path at your doorstep.

## Property features:

? 4 bedrooms all with built-in wardrobes

? Master complete with walk-in robe and en suite with floor to ceiling tiles, shower niche and 2 shower heads

? Main bathroom also with floor to ceiling tiles, double vanity, shower niche, 2 shower heads and separate toilet

## 4 🕒 2 📛 2 🖨

Price : \$ 737,000 Land Size : 667 sqm

View: https://www.ypa.com.au/7388842

Lisa Totaro 0410 144 215

23sq **Total Approx** 

Sizing is an approximate guide, prospective purchasers are advised to make their own enquiries.