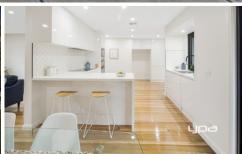

## Property features:

? 4 bedrooms all with built-in wardrobes

? Master complete with walk-in robe and en suite with floor to ceiling tiles, shower niche and 2 shower heads

? Main bathroom also with floor to ceiling tiles, double vanity, shower niche, 2 shower heads and separate toilet