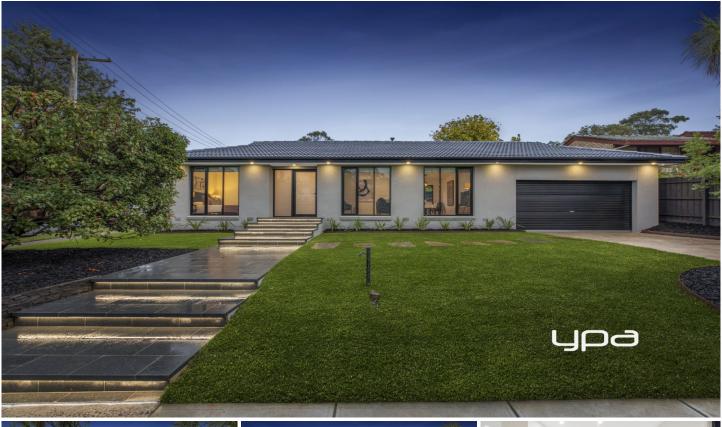

## 12 Gilchrist Crescent Sunbury VIC

From the moment you arrive at this home there is instantly a lot to love. It has been renovated to impeccable standards leaving absolutely nothing for you to do but move in and enjoy. Set on an impressive corner block of approximately 667m² and in a prime location with everything Sunbury has to offer at your fingertips. A short 1.5km walk (approximately) to Sunbury's Township and train station with Clarke Oval, Sunbury Bowling Club, Sunbury Recreation Reserve and Blind Creek walking path at your doorstep.

## 4 🕒 2 📛 2 🖨

Price : \$ 737,000 Land Size : 667 sqm

View: https://www.ypa.com.au/7388842

Lisa Totaro 0410 144 215

23sq **Total Approx** 

Sizing is an approximate guide, prospective purchasers are advised to make their own enquiries.