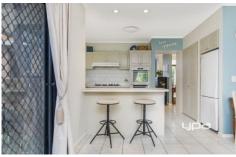

## **Property Features:**

? 3 bedrooms all with built in robes, master complete with ensuite and walk in robe

- ? Central bathroom with separate toilet
- ? 2 separate living areas
- ? Open plan living and dining area
- ? Kitchen complete with stainless steel appliances
- ? Laundry with storage and outside access