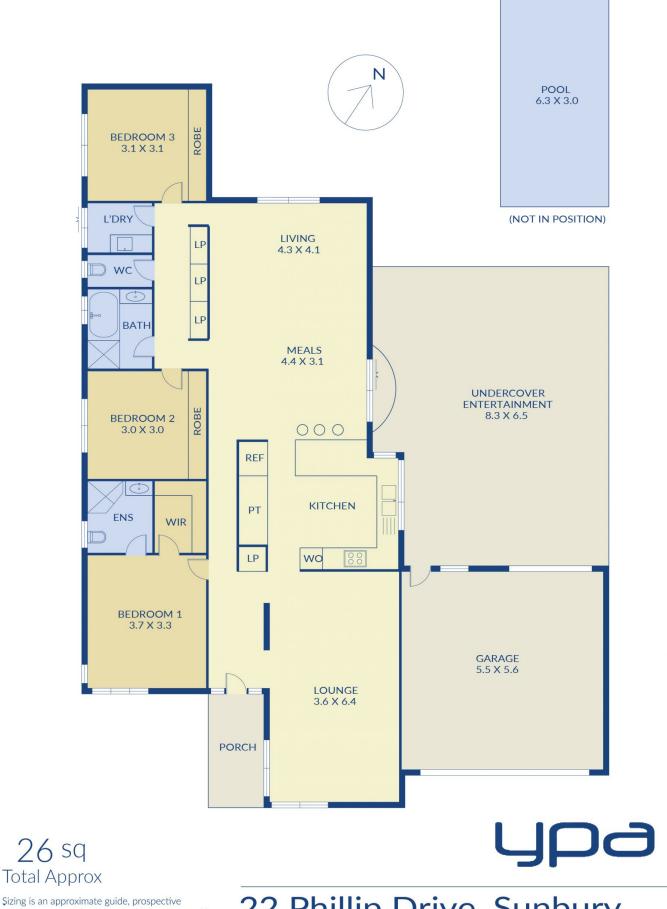

## **Property Features:**

? 3 bedrooms all with built in robes, master complete with ensuite and walk in robe

- ? Central bathroom with separate toilet
- ? 2 separate living areas
- ? Open plan living and dining area
- ? Kitchen complete with stainless steel appliances
- ? Laundry with storage and outside access

## 3 🛤 2 🚰 2 🚘

| Price     | : \$ 570,000                     |
|-----------|----------------------------------|
| Land Size | : 645 sqm                        |
| View      | : https://www.ypa.com.au/7388850 |