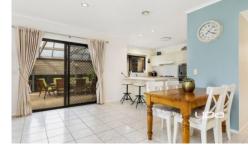

## **Property Features:**

? 3 bedrooms all with built in robes, master complete with ensuite and walk in robe

- ? Central bathroom with separate toilet
- ? 2 separate living areas
- ? Open plan living and dining area
- ? Kitchen complete with stainless steel appliances
- ? Laundry with storage and outside access