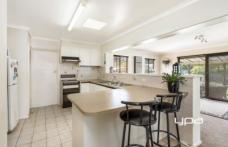

## Property features:

- ? 3 bedrooms
- ? Central bathroom with shower and toilet
- ? Second living area leading to undercover outdoor area
- ? Kitchen with view of dining room
- ? Open plan living and dining
- ? Laundry with backyard access
- ? Heating
- ? Single car garage