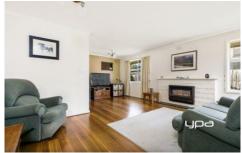

## Property features:

- ? 3 bedrooms
- ? Central bathroom with shower and toilet
- ? Second living area leading to undercover outdoor area
- ? Kitchen with view of dining room
- ? Open plan living and dining
- ? Laundry with backyard access
- ? Heating
- ? Single car garage