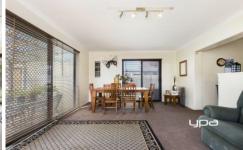

## Property features:

- ? 3 bedrooms
- ? Central bathroom with shower and toilet
- ? Second living area leading to undercover outdoor area
- ? Kitchen with view of dining room
- ? Open plan living and dining
- ? Laundry with backyard access
- ? Heating
- ? Single car garage