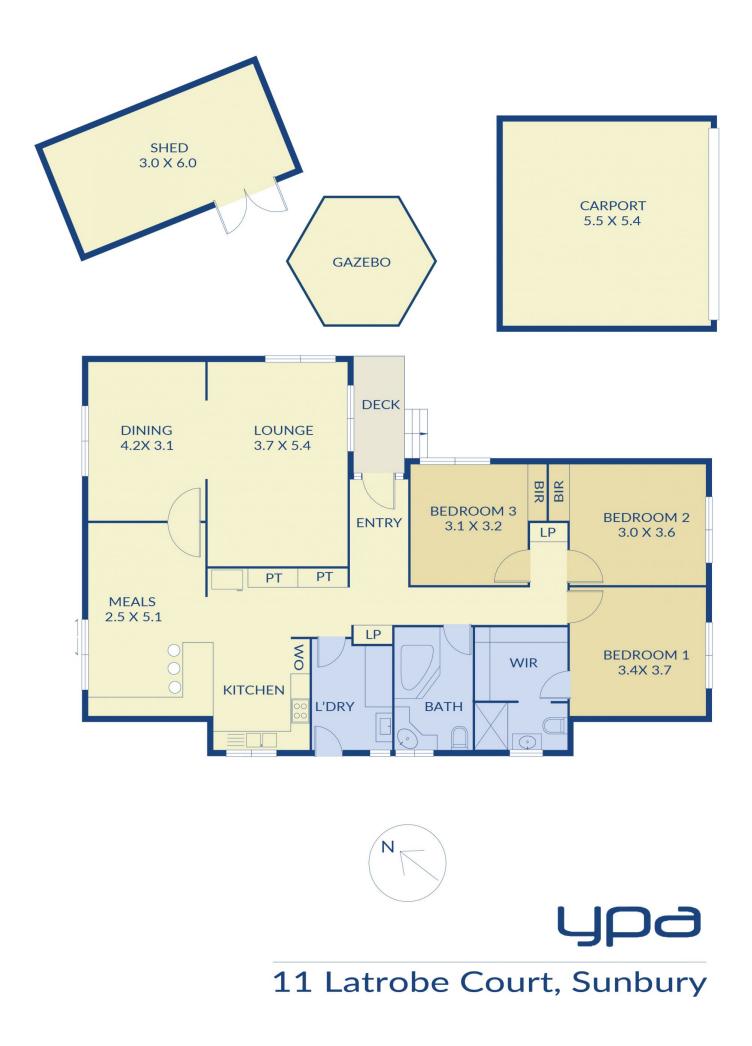

## Property features:

? 3 bedrooms all with built-in robes and master complete with modernised ensuite & walk-in robe

- ? Spacious family bathroom complete with spa bath
- ? 2 separate living areas

? Spacious timber kitchen is the heart of the home and boasts ample storage, streamline built in microwave, gas cooktop & dishwasher

## 3 🛤 2 🚔 2 🚘

| Price     | : \$ 550,000                     |
|-----------|----------------------------------|
| Land Size | : 676 sqm                        |
| View      | : https://www.ypa.com.au/7388861 |