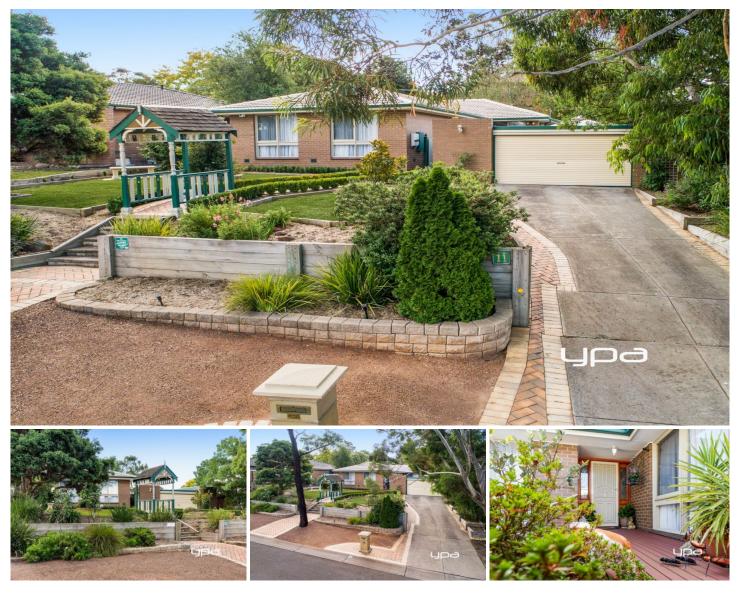

## 11 Latrobe Court Sunbury VIC

Situated in the highly desirable Gumtree Hills Estate, at the end of a quiet court with miles of walking tracks and stunning parkland at your doorstep, this warm and welcoming family home certainly screams location, location, location!! On a great sized block of approximately 676m<sup>2</sup> with established gardens plus a mere stones throw to Primary Schools and Kinder along with easy walking distance to High Schools and the Sunbury Township.

## Property features:

? 3 bedrooms all with built-in robes and master complete with modernised ensuite & walk-in robe

- ? Spacious family bathroom complete with spa bath
- ? 2 separate living areas

? Spacious timber kitchen is the heart of the home and boasts ample storage, streamline built in microwave, gas cooktop & dishwasher

## 3 🛤 2 🚔 2 🚘

| Price     | : \$ 550,000                     |
|-----------|----------------------------------|
| Land Size | : 676 sqm                        |
| View      | : https://www.ypa.com.au/7388861 |