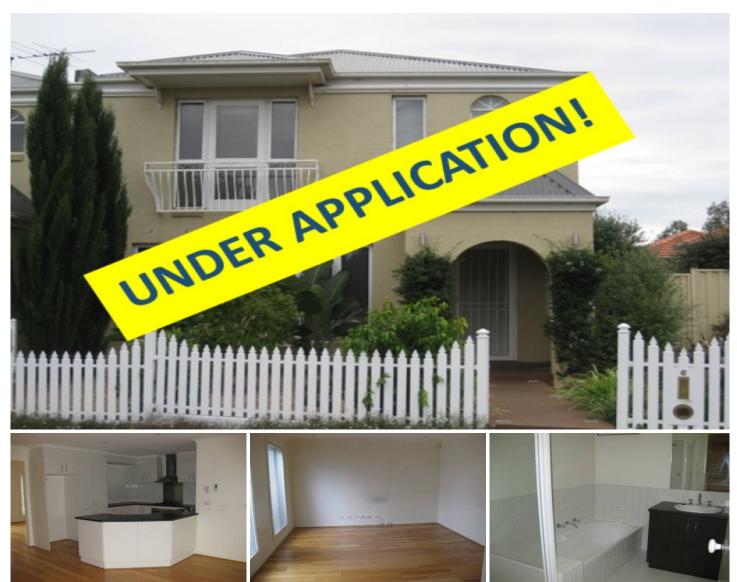

## **6 Betula Terrace SUNBURY VIC**

Presenting as new, this stylish townhouse resides in a peaceful setting across from parklands, but still only a short stroll to all the conveniences that Sunbury has to offer. Boasting 3 bedrooms with BIRs, master is complete with WIR and Ensuite, lounge, a modern kitchen is complimented by stainless steel appliances and overlooks a meals area. Additional features include split system heating and cooling, dishwasher, downstairs powder room, generous sized private courtyard, lovely established gardens and double remote garage. Be sure to pencil this one in for an inspection!