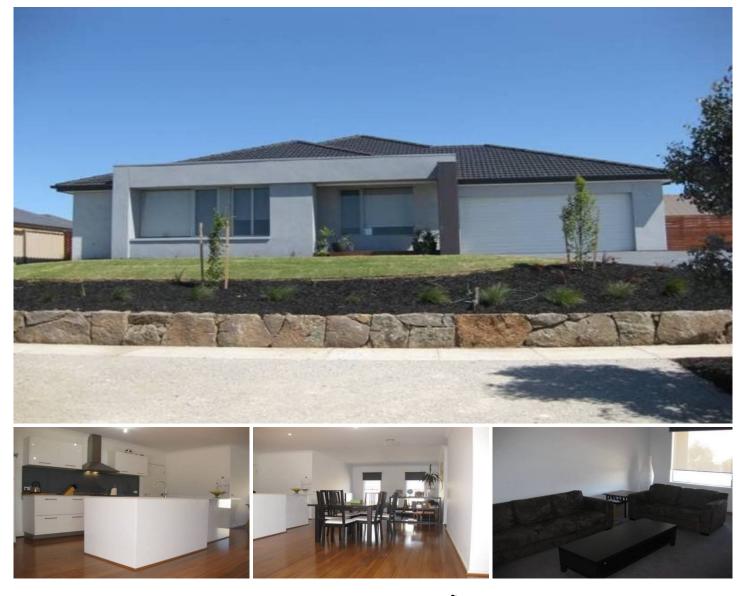

## 12 Roseberry Avenue SUNBURY VIC

Located in the ever popular Jackson's Hill Estate, a perfect blend of family living and entertainment is on offer with this stunning executive residence. Cleverly designed and taking advantage of some breathtaking city views, an inspection is the only way to truly appreciate all this wonderful home has to offer. Boasting 4 good sized bedrooms all with BIR's, master with WIR and ensuite, well appointed kitchen equipped with walk in pantry, stainless steel appliances and dishwasher and three separate living areas multiply your lifestyle options. Also Featuring ducted heating and evaporative for comfort all year round, outdoor alfresco area, large shed, water tank, double remote garage with internal access, side access and beautifully landscaped gardens complete the package. GARDEN MAINTENANCE INCLUDED. Call to arrange an inspection today!