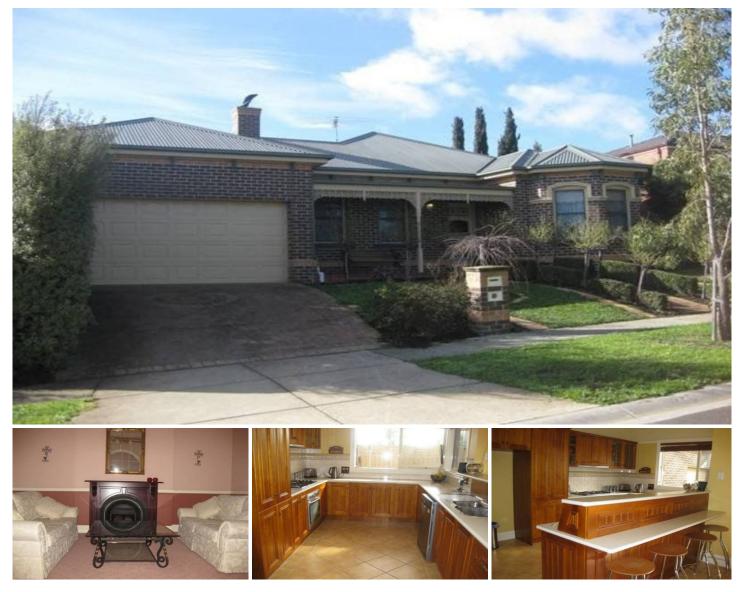

## 36 Citriodora Circuit SUNBURY VIC

Quality fixtures and fittings are the hallmarks of this federation influenced residence. Nestled in the ever popular Jackson's Hill Estate this home must be inspected to be truly appreciated. Boasting 4 bedrooms all with BIR's, master with ensuite and WIR, well appointed timber kitchen equipped with quality stainless steel appliances including dishwasher and two separate living areas multiply your living options. Also featuring ducted heating and evaporative cooling for comfort all year round, pergola, double remote garage with rear access, large enclosed yard complete with garden shed. An inspection is highly recommended.