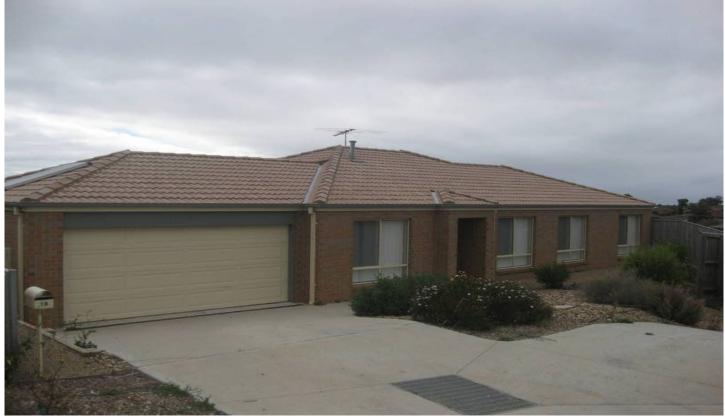

## 18 Raine Court SUNBURY VIC

Modern finishes and dual living areas are the stand out features of this lovely family home. Situated in the Brookhaven Rise Estate the home boasts 4 good sized bedrooms all with BIR's, the master bedroom features WIR and ensuite, a formal lounge flows through to a well appointed kitchen complete with stainless steel appliances and dishwasher. Additional extras include an open plan meal/family room, alfresco area, ducted heating, ceiling fans throughout, large enclosed backyard and double remote garage with internal access. If you're looking for home with plenty of room for the family to move you can't look past this one!