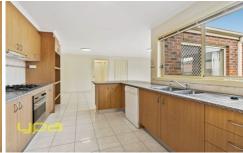

## 1 O'Neill Place SUNBURY VIC

Step into this very neatly presented home and be impressed with the natural light filled living areas, comfort and how deceptively spacious the home is. Located in the popular Ashfield Estate, this low maintenance property sits on a 333m2 block and is within walking distance to shops, schools and public transport. Features; 2 spacious bedrooms with BIRs, 2-way central bathroom with separate toilet, a spacious kitchen overlooking meals & family area, with dishwasher and stainless-steel gas cooktop & oven, 2 living areas, a large laundry with outside access, ducted heating, evaporative cooling, ceiling fans throughout, freshly painted, roller shutters to the front of the house, solar panels, low maintenance gardens front & back and a SLUG with internal access.