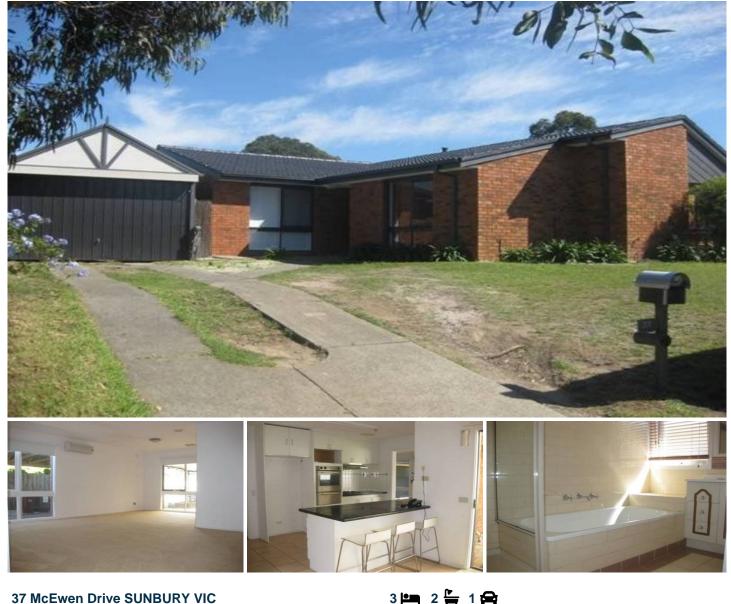

## **37 McEwen Drive SUNBURY VIC**

Set behind a private setting, and in the heart of the Gum Tree Hills Estate, is this immaculately presented residence. Dual living areas accompanied with a generous sized rumpus will accommodate the family. Comprising of 3 Bedrooms, master with WIR and ensuite, BIR's, updated kitchen complete with dishwasher and central bathroom. Further enhancements include ducted heating and split system cooling, plenty of storage space, a fabulous outdoor entertaining area that can be utilised all year round, generous sized backyard, garden shed, single enclosed carport and so much more. An inspection will delight, call today.