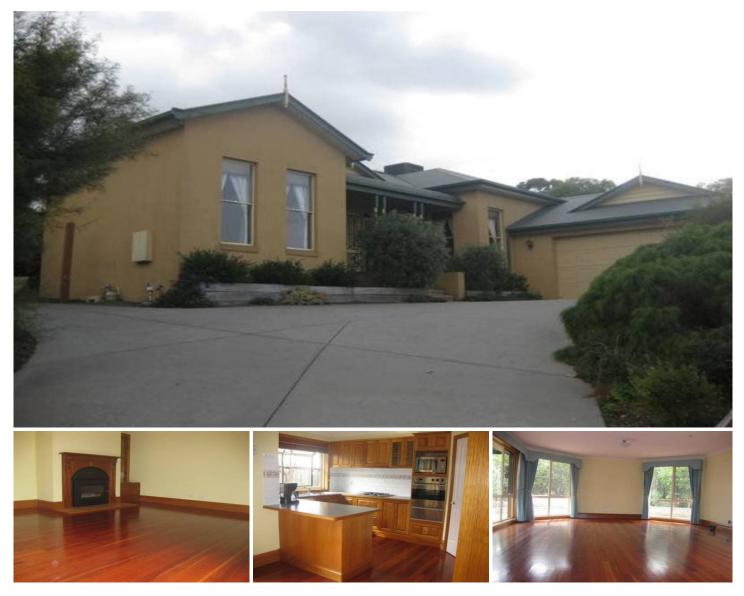

## 2 Skye Court SUNBURY VIC

Designed with the modern family in mind, this stunning home offers plenty of room for day to day living and added space ideal for entertaining. Located in the ever popular Strathearn Glen Estate with quality finishes throughout this home is a must see. Boasting 4 bedrooms all with BIR's, master with WIR and ensuite, well appointed timber kitchen equipped with quality appliances and dishwasher and two separate living areas multiply your lifestyle options. Also featuring polished floorboards, hydronic heating and evaporative for comfort all year round, outdoor decked entertaining area, double remote garage with internal access and established gardens complete the package. 6 Month Lease Available. Call to arrange an inspection today!