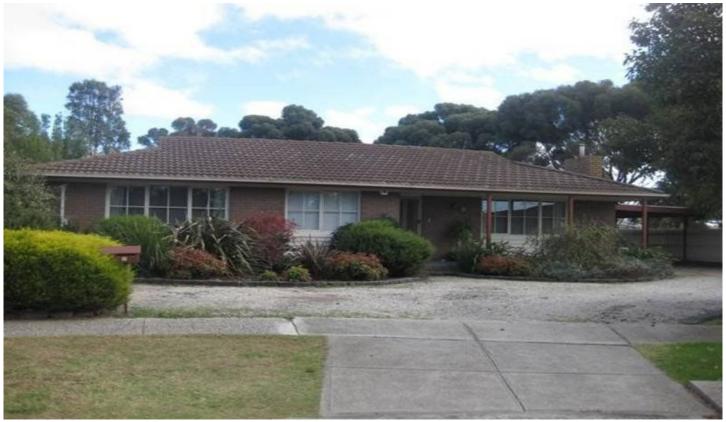

## 9 Walton Heath Court SUNBURY VIC

Beautifully presented both inside and out this charming residence is sure to impress. Ideally located at the end of a quiet court the home boats 3 bedrooms, master complete with semi ensuite and a good sized lounge flows through to an updated kitchen/meals area. Further enhancements include ducted heating and split system cooling for comfort all year round, polished floorboards, an undercover pergola and an additional outdoor hut multiply your entertaining options while you enjoy the serenity of the established gardens. You will also find a garden shed and double carport. Be sure to pencil this one in for an inspection, call today!