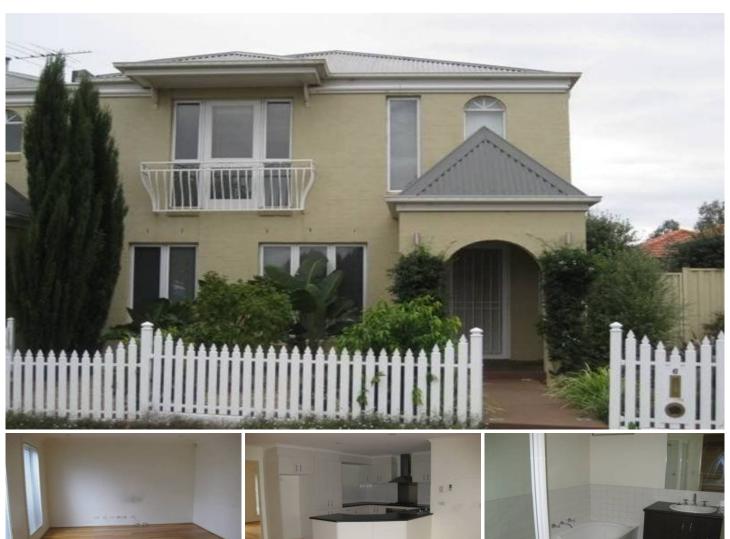

## **6 Betula Terrace SUNBURY VIC**

Presenting as new, this stylish townhouse resides in a peaceful setting across from parklands, but still only a short stroll to all the conveniences that Sunbury has to offer. Boasting 3 bedrooms with BIR's, master is complete with WIR and Ensuite, lounge, a modern kitchen is complimented by stainless steel appliances and overlooks a meals area. Also featured is split system heating and cooling, dishwasher, generous sized private courtyard, lovely established gardens and double remote garage. Be sure to pencil this one in for an inspection!