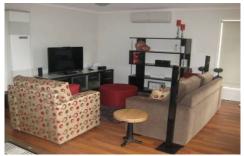

## 17 Ritchie Court SUNBURY VIC

Nestled at end of a quiet court and featuring all comforts of modern day living this residence is sure to impress. Boasting of 3 Bedrooms all with BIR's, master with WIR and two way bathroom. A beautifully appointed kitchen is complimented by stainless steel appliances including dishwasher and overlooks a light filled open plan meals/family room. Extras include gas heating, split system cooling, entertaining area, garden shed, landscaped gardens & amp; single lock up garage with rear and internal access. An inspection will delight, call today. NO PETS