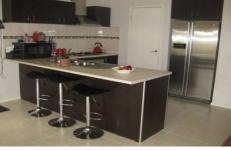

## 17 Ritchie Court SUNBURY VIC

Nestled at end of a quiet court and featuring all comforts of modern day living this residence is sure to impress. Boasting of 3 Bedrooms all with BIR's, master with WIR and two way bathroom. A beautifully appointed kitchen is complimented by stainless steel appliances including dishwasher and overlooks a light filled open plan meals/family room. Extras include gas heating, split system cooling, entertaining area, garden shed, landscaped gardens & amp; single lock up garage with rear and internal access. An inspection will delight, call today. NO PETS