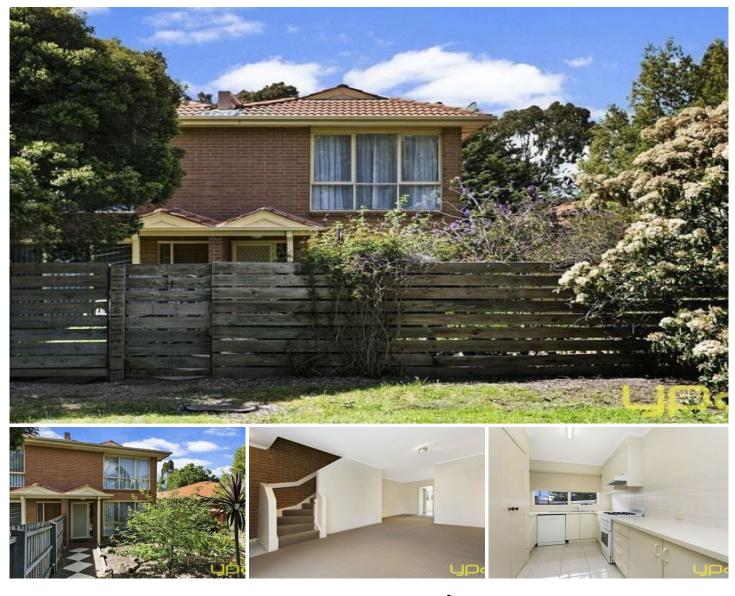

## 11/103-105 Pasley Street SUNBURY VIC

Perfectly positioned, this well maintained townhouse is located within walking distance to the train station and Sunbury Township close to all amenities. Offering a low maintenance lifestyle, downstairs living room, spacious meals, well-appointed kitchen, 2nd toilet and plenty of storage. Laundry with external access to low maintenance back and front courtyards, also single garage. Upstairs to 2 good sized bedrooms both with BIRs, bathroom and separate toilet. Additional features include gas heating, new carpets and neutral colour scheme. This must-see property is ready for you.