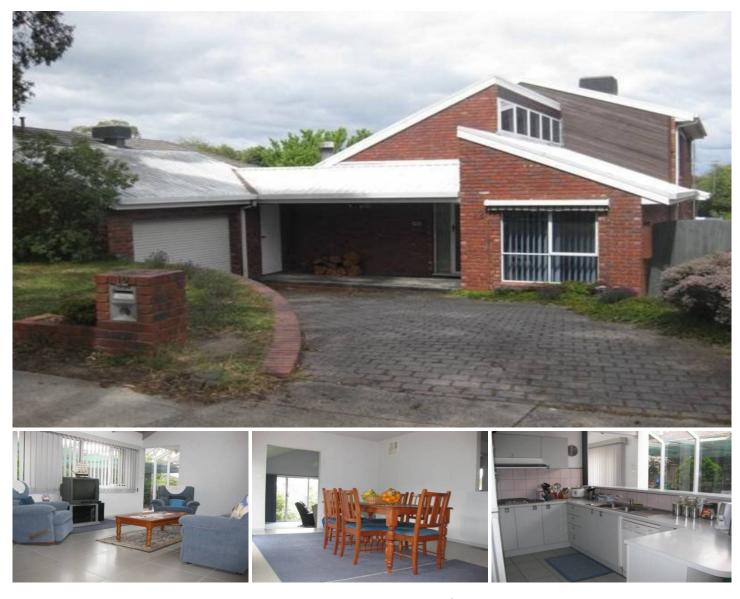

## 12 Aldridge Drive SUNBURY VIC

Set in the sought after Kismet Park Estate this well maintained family home is presented to please. Boasting 4 generous sized bedrooms plus a study (or 5th bedroom); the main bedroom is complete with a WIR & ensuite. There is plenty of room for the family to move with dual living areas which feature cathedral ceilings giving the home a great sense of space. The light filled updated kitchen offers plenty of cupboard space and a dishwasher and this opens up to a fabulous outdoor entertaining area perfect for the Summer BBQ. Further enhancements include; ducted heating, a cosy wood fire, evaporative cooling for comfort all year round, single remote garage with rear access perfect for a trailer or boat and a spacious backyard with a good size garden shed. An inspection is the only way to truly appreciate all this home has to offer, so call to arrange an inspection today!