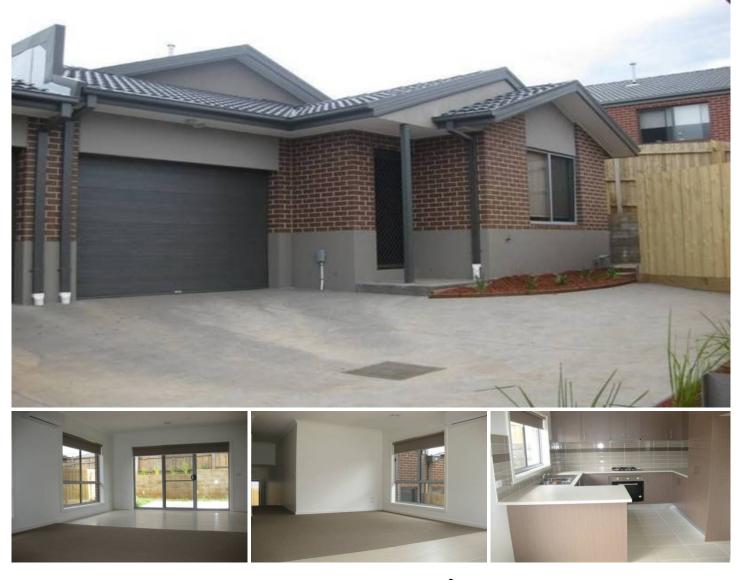

## 12/5 Bannerman Street SUNBURY VIC

Set in the sought after Ashfield Estate with parklands at your doorstep, this stylish unit features all the comforts of modern day living. Comprising of 2 Bedrooms, the master is complete with ensuite and WIR and there is a second central bathroom. A modern kitchen is complimented with stainless steel appliances and this adjoins an open plan meals/living area. Additional features include ducted heating, split system cooling, dishwasher, single remote garage, private courtyard and low maintenance gardens. You'll be the envy of all your friends if you call this one home, phone us to arrange an inspection today.