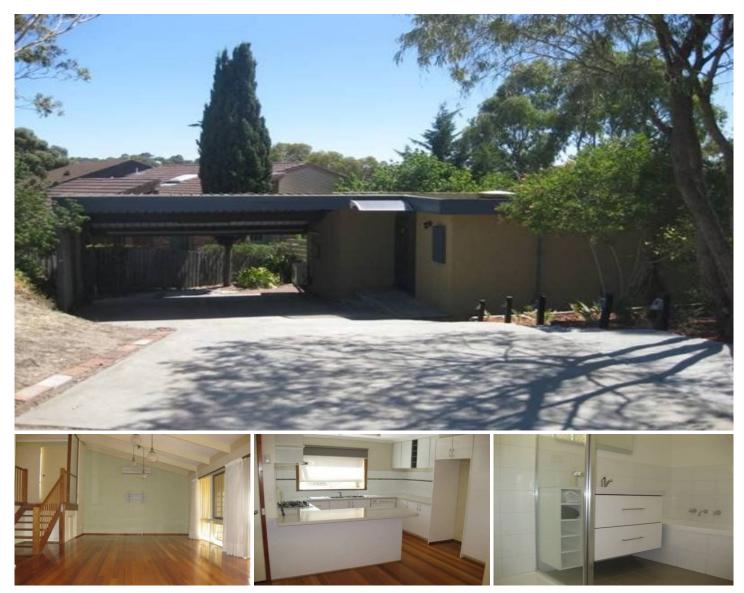

## **6 Ardcloney Drive SUNBURY VIC**

Prepare yourself to fall in love with a winning combination that this home has to offer you! If you are searching for an unbeatable location in a tightly held pocket, fabulous views and a well appointed home which has been tastefully renovated, this is it! Offering so much more behind the front door this split level floor plan comprises of 3 bedrooms all with BIR's, master bedroom is complete with ensuite there is also plenty of room for the family with separate living zones. The entertaining options are endless, unwind by taking a relaxing spa or enjoy a BBQ with friends on the wrap around deck while taking in some spectacular views over Salesian College! Additional features include ample storage, ducted heating, split system, dishwasher, workman's shed, double carport and best of all you are within 700 metres (approx) to the train station and everything that Sunbury has to offer. Be Quick To Inspect!