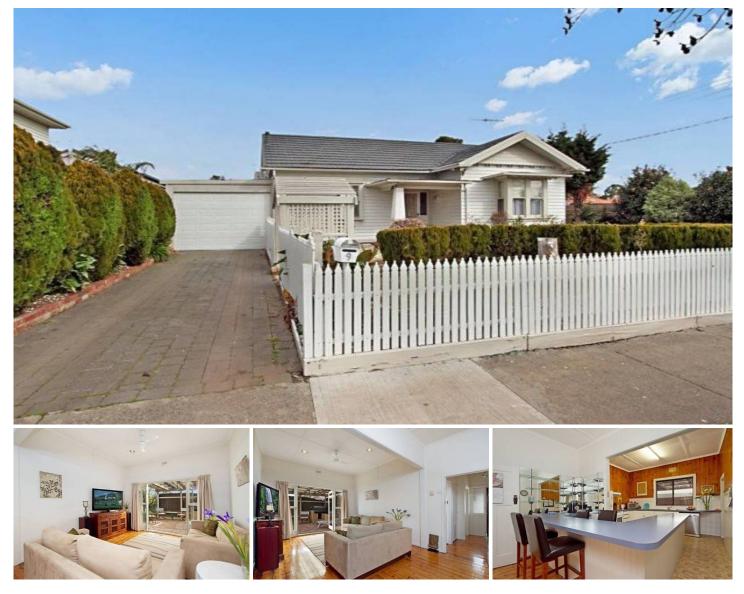

## 9 Riddell Road SUNBURY VIC

Offering convenience at every turn, this gorgeous period home demands your attention! With soaring ceilings measuring approx 10ft and genuine timber floors there is so much for you to fall in love with! Comprising of 3 bedrooms plus study, the master bedroom is complete with two-way ensuite & amp; BIR's, a huge kitchen offers a walk in pantry and dishwasher and the family room opens out to a lovely pergola area. Additional features include ducted heating, cooling system, central bathroom, garden shed, single remote garage and so much more. An inspection is sure to impress, call us today.