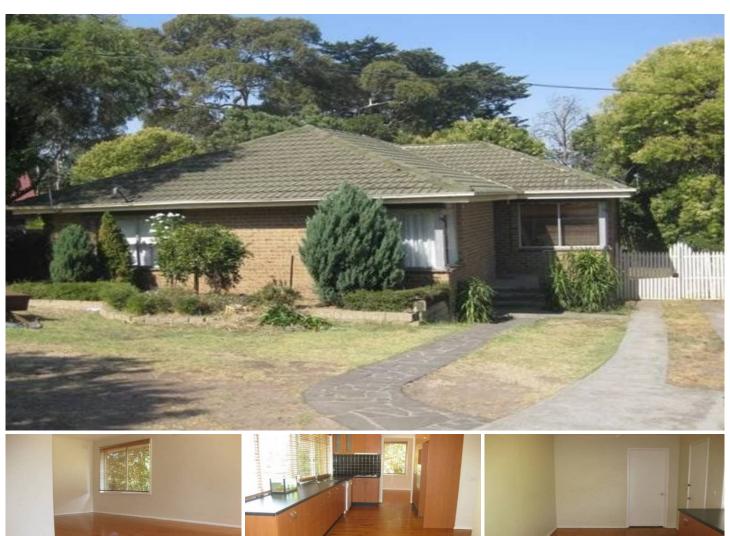

## 22 O'Malley Court SUNBURY VIC

This beautifully presented residence is sure to please with its functional floor plan, modern enhancements and fantastic location. Comprising of 3 bedrooms, 2 with BIR's, the master is complete with semi ensuite, a spacious lounge/ dining flows through to an updated kitchen equipped with plenty of cupboard space and dishwasher. Further enhancements include ducted heating and cooling, polished floorboards, modern central bathroom, lovely elevated decked entertaining area overlooking a good sized yard complete with 2 garden sheds. If you've been looking for a home that ticks all the boxes be sure to pencil this one in for an inspection, call today!