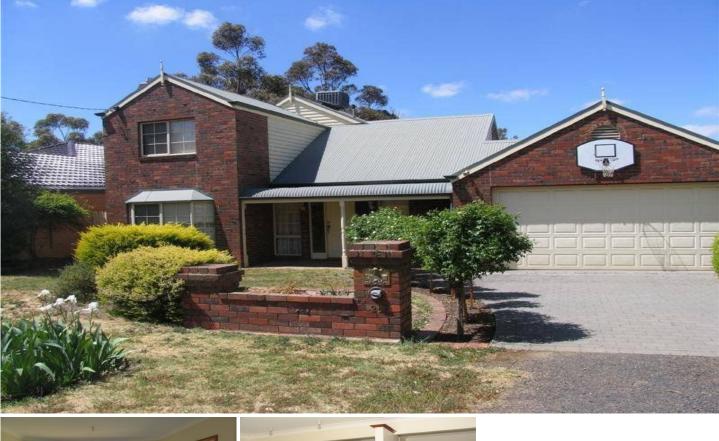

## **25 Powlett Street SUNBURY VIC**

This beautifully presented double storey residence is conveniently located within the old Sunbury Township. Comprising of 3 bedrooms plus study, BIR's, master with WIR & ensuite. The home features a formal lounge with a Clean Air wood heater and a well appointed timber kitchen overlooking a large family room. Additional features include gas heating, evaporative cooling, dishwasher, alarm, double remote garage with internal access and lovely established gardens. This home has to be inspected to be appreciated. NO DOGS!