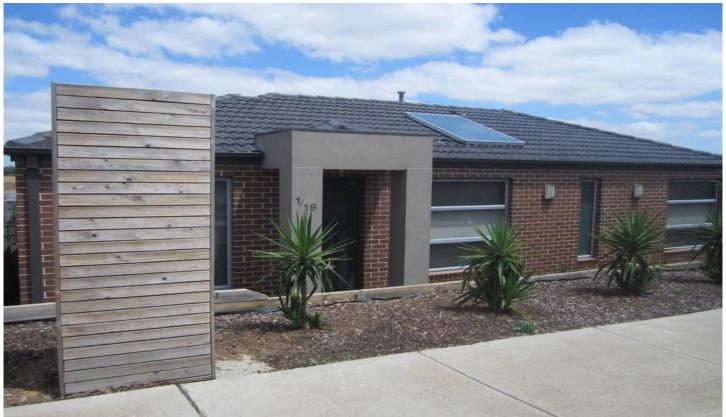

## 1/19 Lalor Crescent SUNBURY VIC

Situated in a quiet location and with only three in the block, this attractively designed unit with modern, neutral colours throughout offers comfortable living and very minimal garden maintenance. Enter a lounge bathed in natural light filtered by attractive day/night blinds. A well appointed kitchen with dishwasher and plenty of cupboard and bench space adjoins a meals area that leads out to the yard through a sliding door. Also offers 3 spacious bedrooms, master with FES and WIR and 2 further bedrooms each with huge BIR's, modern family bathroom and laundry. Also features abundant storage, ducted heating, water tank, r/cycle split system, provision for 2 cars but with an auto SLUG with external access and abundant storage.