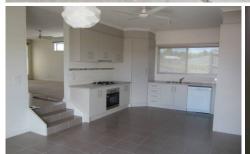

## 1/19 Lalor Crescent SUNBURY VIC

Situated in a quiet location and with only three in the block, this attractively designed unit with modern, neutral colours throughout offers comfortable living and very minimal garden maintenance. Enter a lounge bathed in natural light filtered by attractive day/night blinds. A well appointed kitchen with dishwasher and plenty of cupboard and bench space adjoins a meals area that leads out to the yard through a sliding door. Also offers 3 spacious bedrooms, master with FES and WIR and 2 further bedrooms each with huge BIR's, modern family bathroom and laundry. Also features abundant storage, ducted heating, water tank, r/cycle split system, provision for 2 cars but with an auto SLUG with external access and abundant storage.