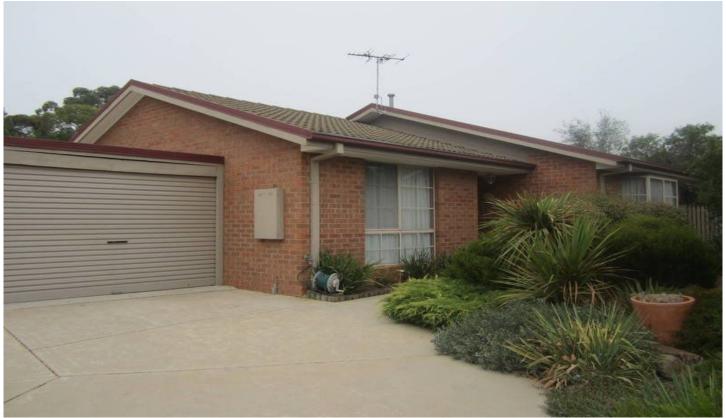

## **1B Bell Court SUNBURY VIC**

Attractive established gardens lead you to this immaculately presented property comprising hallway entrance, generous lounge, kitchen and separate meals area. 2 good size bedrooms both with BIRs and bathroom with WC. Patio doors to secure backyard with private pergola/entertainment area and lovely gardens. Includes split system, wall heater, quality window furnishings and single garage. Set in court location overlooking reserve and only a short stroll to town, train station, schools, medical and shops.