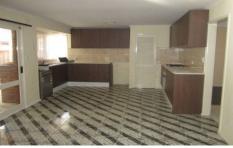

## 1 Herbert Crescent SUNBURY VIC

This well presented family home has plenty to offer; comprising spacious entry, dining and lounge with polished floorboards, cathedral ceiling, coonara heater, wall air conditioner and brick feature walls. Kitchen with s/s appliances and dishwasher. 3 good size bedrooms all with BIRs serviced by fully renovated bathroom/WC. Outdoors offers private pergola/BBQ area surrounded by attractive native gardens, triple carport and large double garage at rear of property (access off side street). Set in good neighbourhood, you can stroll to local shops, bus, school and parkland.