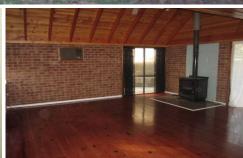

## 1 Herbert Crescent SUNBURY VIC

This well presented family home has plenty to offer; comprising spacious entry, dining and lounge with polished floorboards, cathedral ceiling, coonara heater, wall air conditioner and brick feature walls. Kitchen with s/s appliances and dishwasher. 3 good size bedrooms all with BIRs serviced by fully renovated bathroom/WC. Outdoors offers private pergola/BBQ area surrounded by attractive native gardens, triple carport and large double garage at rear of property (access off side street). Set in good neighbourhood, you can stroll to local shops, bus, school and parkland.