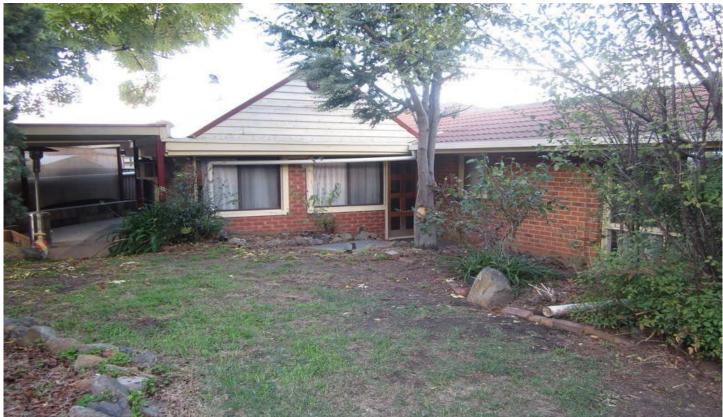

## 1 Herbert Crescent SUNBURY VIC

This well presented family home has plenty to offer; comprising spacious entry, dining and lounge with polished floorboards, cathedral ceiling, coonara heater, wall air conditioner and brick feature walls. Kitchen with s/s appliances and dishwasher. 3 good size bedrooms all with BIRs serviced by fully renovated bathroom/WC. Outdoors offers private pergola/BBQ area surrounded by attractive native gardens, triple carport and large double garage at rear of property (access off side street). Set in good neighbourhood, you can stroll to local shops, bus, school and parkland.