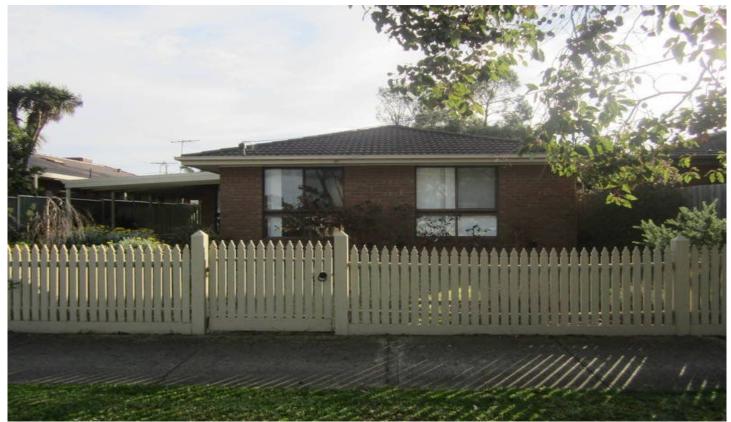

## 24 Learmonth Street SUNBURY VIC

Attractive entry to lounge, dining and modern kitchen with stainless steel appliances including dishwasher. 4 bedrooms (master with semi ensuite) and family bathroom. Includes ducted heating, split system, neutral colours and tiled flooring throughout living areas. Lengthy driveway parking to double carport and secure backyard with decked entertainment area surrounded by low maintenance established gardens. Set in good family neighbourhood opposite parkland and with kinder & sporting stadiums nearby.