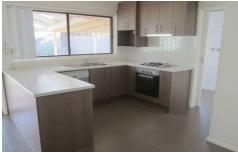

## 24 Learmonth Street SUNBURY VIC

Attractive entry to lounge, dining and modern kitchen with stainless steel appliances including dishwasher. 4 bedrooms (master with semi ensuite) and family bathroom. Includes ducted heating, split system, neutral colours and tiled flooring throughout living areas. Lengthy driveway parking to double carport and secure backyard with decked entertainment area surrounded by low maintenance established gardens. Set in good family neighbourhood opposite parkland and with kinder & sporting stadiums nearby.