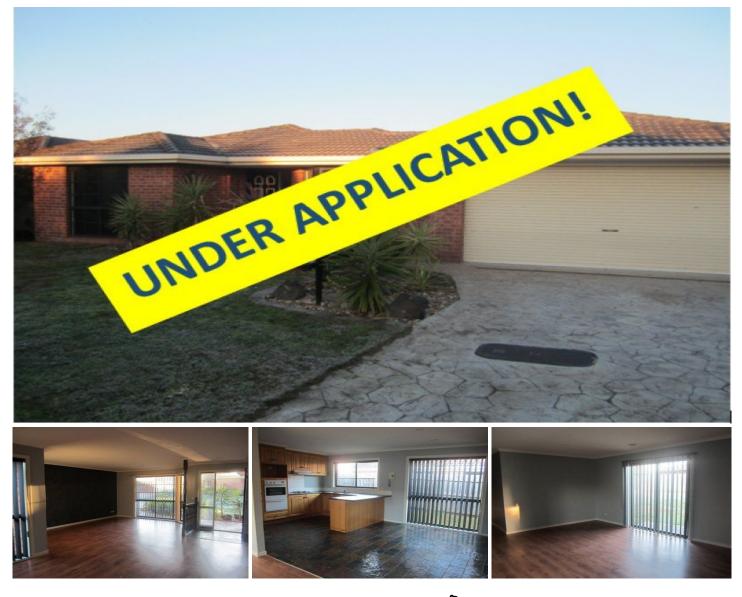

## 22 Noble Way SUNBURY VIC

This ideal family home comprises bright entry to lounge/dining, kitchen with quality appliances including dishwasher, meals and separate family room. 4 good size bedrooms, BIRs, full ensuite & WIR to master and family bathroom. Features ducted heating, r/s split system, floating floor boards in living areas, new carpets and freshly painted. Neat established gardens, paved driveway, double garage (auto) and access to big backyard from double side gates. Set in good neighbourhood with rear gate access to reserve, handy to schools and sporting stadium.