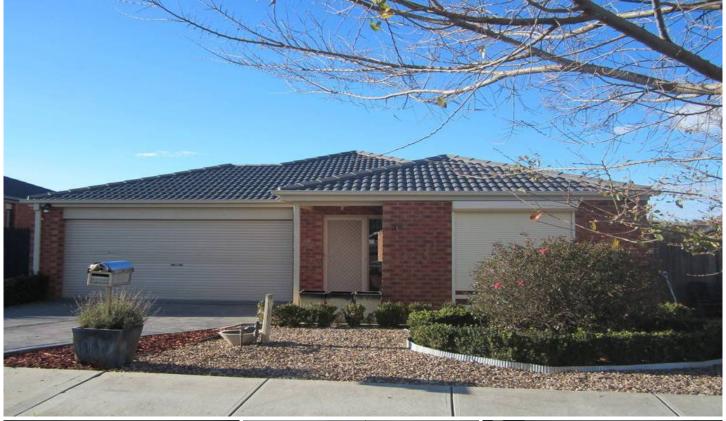

## 25 Fingleton Crescent SUNBURY VIC

This low maintenance family home comprises tiled hallway to master with full ensuite & WIR and 2 other good size bedrooms both with BIRs. Spacious lounge, open plan dining & kitchen with quality s/s appliances & pantry (5 burner cooktop & dishwasher). Modern bathroom, separate WC and laundry with heaps of storage. The fully enclosed pergola is perfect as another living area with coonara heater and tiled flooring. Driveway parking to double garage (auto & internal access). Loads of features including ducted heating, split system, front security shutters, garden shed and big cubby for the kids in the secure rear yard. Ready for the family.