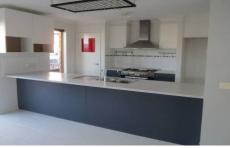

## 25 Fingleton Crescent SUNBURY VIC

This low maintenance family home comprises tiled hallway to master with full ensuite & WIR and 2 other good size bedrooms both with BIRs. Spacious lounge, open plan dining & kitchen with quality s/s appliances & pantry (5 burner cooktop & dishwasher). Modern bathroom, separate WC and laundry with heaps of storage. The fully enclosed pergola is perfect as another living area with coonara heater and tiled flooring. Driveway parking to double garage (auto & internal access). Loads of features including ducted heating, split system, front security shutters, garden shed and big cubby for the kids in the secure rear yard. Ready for the family.