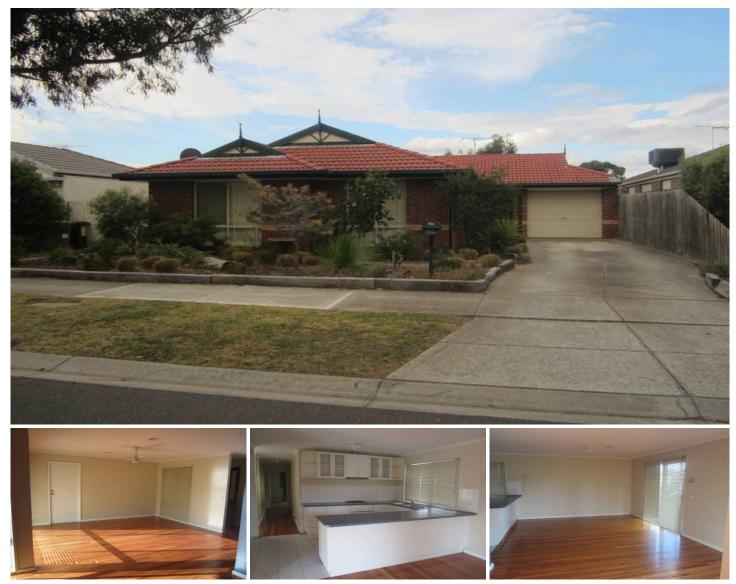

## 6 Donelly Close SUNBURY VIC

This neat residence set in popular 'Jacksons Hill Estate' comprises hallway entrance to spacious lounge, modern kitchen with quality appliances and meals/family overlooking great undercover decking for all your entertaining. Master bedroom has WIR and access to 2-way bathroom plus 2 other bedrooms. Lengthy driveway parking to single garage with glass sliding door out to good size secure backyard with low maintenance native gardens. Features floating floor and ducted heating throughout. Nestled in quiet location with parkland nearby and walking distance to town centre.