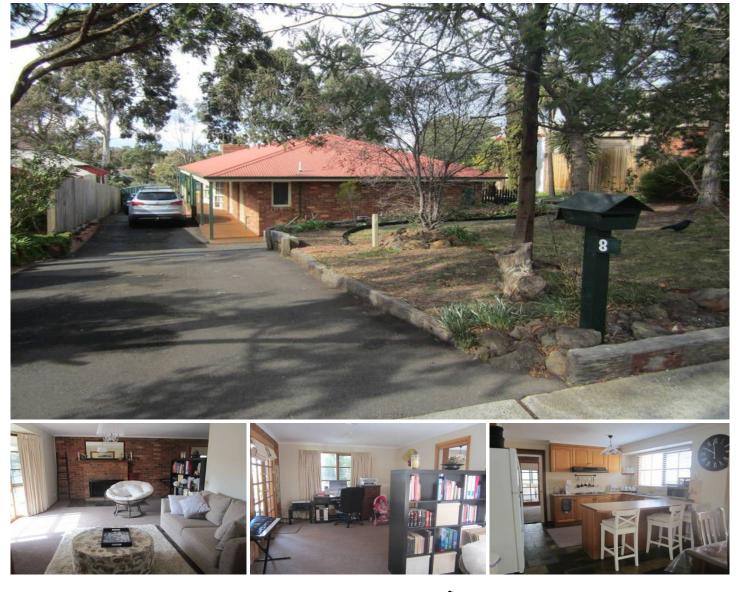

## 8 Talbot Place SUNBURY VIC

This immaculately presented property comprises a shady verandah entrance to spacious lounge & dining. Timber kitchen (quality appliances incl dishwasher) large open plan meals and family with coonara heater. Master with full ensuite & WIR, 2 other bedrooms both with BIRs serviced by family bathroom and separate toilet. Features ducted heating, split system, quality window furnishings and neutral tonings throughout. Outdoors, your own private oasis with undercover decking, paved entertainment area and grass play area for the kids (cubby) plus the bonus of an extended backyard utilising the reserve at the rear of the property. The lengthy driveway provides plenty of off street parking, established native gardens and 2 garden sheds. Handy location close to school, kinder, local shop and bus.