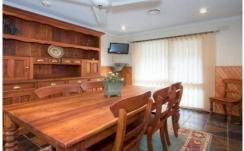

110 Anderson Road SUNBURY VIC

This unique property is set on 1800sqm (approx.) and offers loads of appeal for a family especially the large parkland like backyard for the kids to play. Comprising 4 bedrooms and a study, all with BIRs, master with WIR and FES. Large kitchen with quality appliances, ample cupboards and bench space that adjoins a meals area whilst the lounge is bathed in natural light and has easy care floating floorboards. Includes stained glass window features, ducted heating, evaporative cooling, Coonara style wood fire and ceiling fans throughout. Long driveway parking to double lock up garage with storage and attractive established gardens.