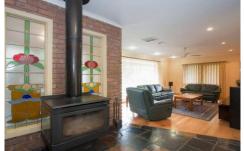

110 Anderson Road SUNBURY VIC

This unique property is set on 1800sqm (approx.) and offers loads of appeal for a family especially the large parkland like backyard for the kids to play. Comprising 4 bedrooms and a study, all with BIRs, master with WIR and FES. Large kitchen with quality appliances, ample cupboards and bench space that adjoins a meals area whilst the lounge is bathed in natural light and has easy care floating floorboards. Includes stained glass window features, ducted heating, evaporative cooling, Coonara style wood fire and ceiling fans throughout. Long driveway parking to double lock up garage with storage and attractive established gardens.