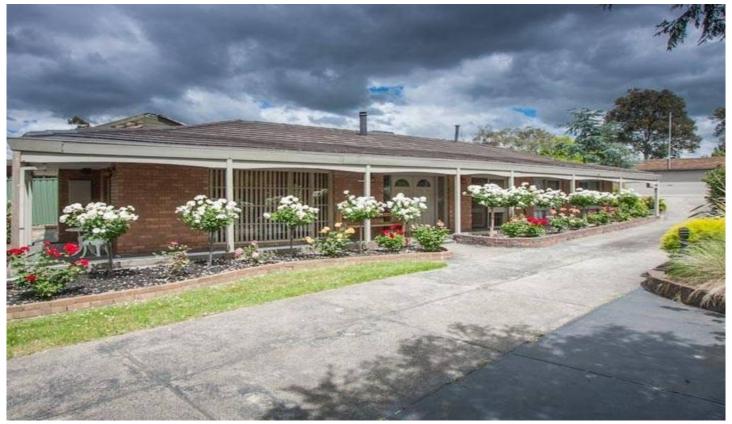

110 Anderson Road SUNBURY VIC

This unique property is set on 1800sqm (approx.) and offers loads of appeal for a family especially the large parkland like backyard for the kids to play. Comprising 4 bedrooms and a study, all with BIRs, master with WIR and FES. Large kitchen with quality appliances, ample cupboards and bench space that adjoins a meals area whilst the lounge is bathed in natural light and has easy care floating floorboards. Includes stained glass window features, ducted heating, evaporative cooling, Coonara style wood fire and ceiling fans throughout. Long driveway parking to double lock up garage with storage and attractive established gardens.