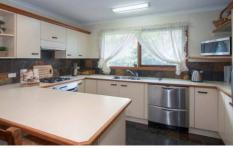

110 Anderson Road SUNBURY VIC

This unique property is set on 1800sqm (approx.) and offers loads of appeal for a family especially the large parkland like backyard for the kids to play. Comprising 4 bedrooms and a study, all with BIRs, master with WIR and FES. Large kitchen with quality appliances, ample cupboards and bench space that adjoins a meals area whilst the lounge is bathed in natural light and has easy care floating floorboards. Includes stained glass window features, ducted heating, evaporative cooling, Coonara style wood fire and ceiling fans throughout. Long driveway parking to double lock up garage with storage and attractive established gardens.