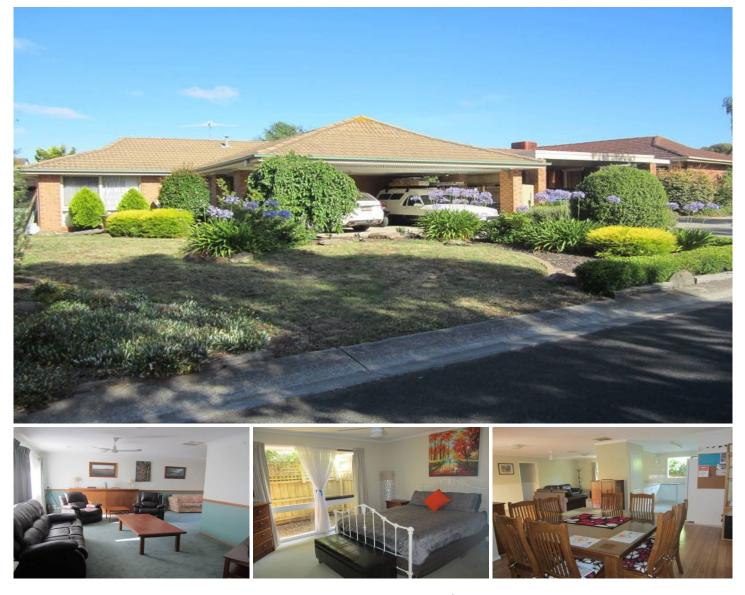

## **10 Scullin Court SUNBURY VIC**

This well presented property caters for all your family's needs. Comprising bright entry to formal lounge & dining, master bedroom with full ensuite/WIR. Spacious open plan meals, family and kitchen with plenty of cupboards & quality appliances including dishwasher. 3 double bedrooms all with BIRs serviced by family bathroom and separate toilet. Entertain in style outdoors in the enclosed pergola with open fire & TV, overlooking neat established gardens and salt water swimming pool. Driveway parking, double carport, gate access to pergola at side of house (great for storage) and large garden shed. Features evaporative cooling and ducted heating throughout. Set in quiet location with park/playground at the end of the court.