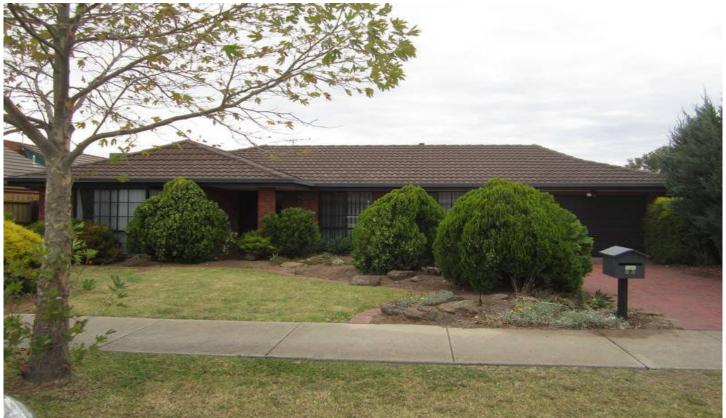

## 53 Reghon Drive SUNBURY VIC

This well-presented property comprises hallway entrance to good size lounge, tiled meals and kitchen with quality appliances. 3 Bedrooms, BIRs, 2-way bathroom and separate toilet. Includes gas wall heater and air conditioner. Paved driveway, double garage (remote) with rear roller access to private pergola great for entertaining plus huge rear workshop/shed/mancave surrounded by attractive low maintenance gardens. Set in family location, close to local shop, bus, parkland and sporting stadium. Enjoy all the benefits.