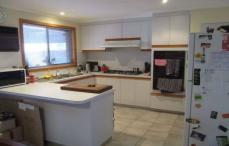

## 53 Reghon Drive SUNBURY VIC

This well-presented property comprises hallway entrance to good size lounge, tiled meals and kitchen with quality appliances. 3 Bedrooms, BIRs, 2-way bathroom and separate toilet. Includes gas wall heater and air conditioner. Paved driveway, double garage (remote) with rear roller access to private pergola great for entertaining plus huge rear workshop/shed/mancave surrounded by attractive low maintenance gardens. Set in family location, close to local shop, bus, parkland and sporting stadium. Enjoy all the benefits.