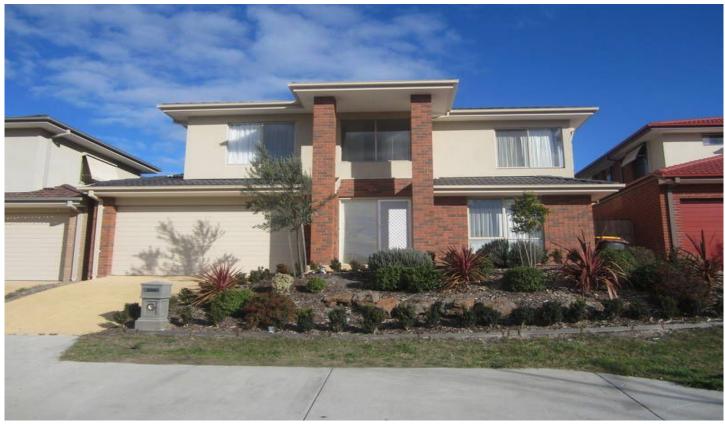

## 33 Wallaby Walk SUNBURY VIC

Welcome to this immaculate property comprising an attractive wide hallway entrance to formal lounge, sleek modern kitchen with quality appliances (incl dishwasher), spacious open plan meals and family room. Master bedroom with full ensuite and WIR, 2 further double bedrooms both with BIRs serviced by family bathroom. Downstairs to huge 4th/guest bedroom with WIR and ensuite. Features include evaporative cooling, ducted heating, split system (family), solar power and floating floors. Remote double garage with internal access and built-in storage cupboard. Outdoors is low maintenance with neat gardens, vege/herb boxes and water tanks. Set in peaceful location with tranquil views and opposite parkland with walking tracks along the creek.