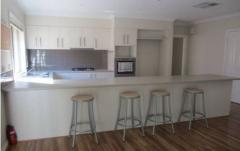

## 33 Wallaby Walk SUNBURY VIC

Welcome to this immaculate property comprising an attractive wide hallway entrance to formal lounge, sleek modern kitchen with quality appliances (incl dishwasher), spacious open plan meals and family room. Master bedroom with full ensuite and WIR, 2 further double bedrooms both with BIRs serviced by family bathroom. Downstairs to huge 4th/guest bedroom with WIR and ensuite. Features include evaporative cooling, ducted heating, split system (family), solar power and floating floors. Remote double garage with internal access and built-in storage cupboard. Outdoors is low maintenance with neat gardens, vege/herb boxes and water tanks. Set in peaceful location with tranquil views and opposite parkland with walking tracks along the creek.