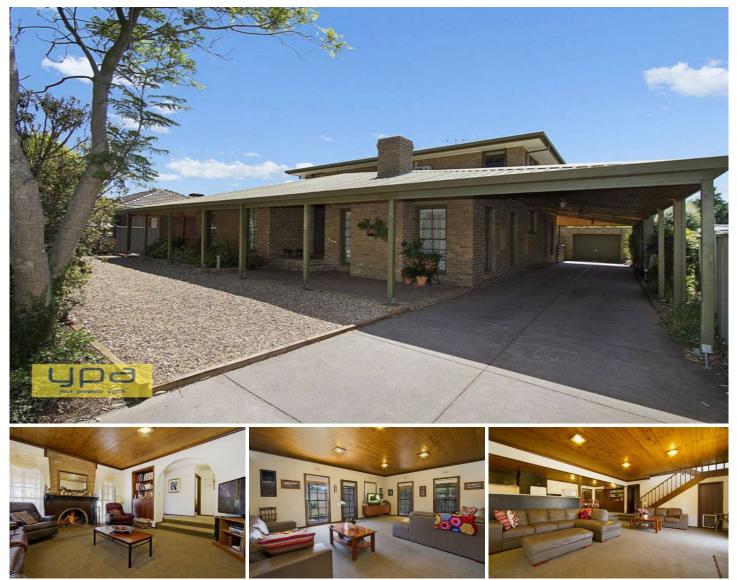

## 42 Riddell Road SUNBURY VIC

This huge home set in prime Sunbury location will service your family on every level; space for everyone as well as close proximity to schools, sporting facilities, town centre, and public transport - all on your doorstep or just around the corner! Comprising 5 bedrooms, master with FES and BIRs as well as a versatile adjoining dressing room, that could easily be used as a nursery or even a study. The home also provides generous living space including a separate lounge with OFP, upstairs rumpus (a great complement to the 4 bedrooms) as well as a large open plan kitchen, meals and family area. Features ducted conditioner, heating and air DLUG providing accommodation for 1 car and a workshop as well as a huge carport for up to 4 cars. With verandahs all round the home stays cool and exudes character and charm. It's an essential for your family!